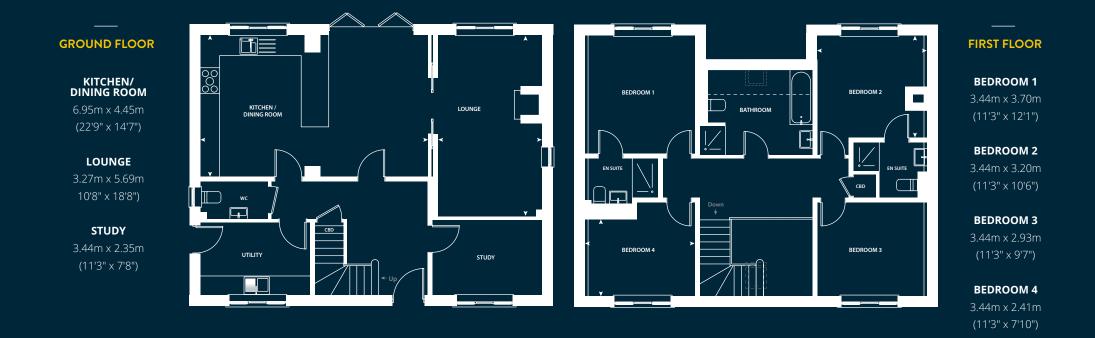

# BLENHEIM 5 BEDROOM HOUSE

### BLENHEIM 5 BEDROOM DETACHED HOUSE | 207.0m<sup>2</sup>

• 5 Bedrooms • Underfloor heating • Study • Utility Room • Fireplace • En-Suite to 2 Bedrooms • Downstairs cloakroom • Detached double garage and private driveway • Lawned garden

#### **GROUND FLOOR**

KITCHEN

3.58m x 4.42m

(11'8" x 14'6")

**DINING ROOM** 5.53m x 3.62m

(18'1" x 11'10")

LOUNGE

6.76m x 5.14m

(22'2" x 16'10")

STUDY

3.58m x 2.88m

(11'9" x 9'5")

**FIRST FLOOR** 

**BEDROOM 1** 3.58m x 4.17m (11'8" x 13'8")

**BEDROOM 2** 

3.58m x 3.04m (11'8" x 9'11")

**BEDROOM 3** 

3.58m x 3.48m (11'9" x 11'5")

**BEDROOM 4** 3.58m x 3.13m (11'9" x 10'3")

BEDROOM 5 3.04m x 2.17m (9'11" x 7'1")

A five bedroom detached house with a wonderful vaulted entrance way. The modern kitchen has a central island, indulgent wine cooler and ample work top surfaces. Through the kitchen you will find a utility room, an asset to any family home. From within the utility room there is access to a cloakroom and a separate door leading outside. From the generously sized dining room there are double bi-folding doors leading out into the garden. Between the dining room and lounge are sliding pocket doors which can separate these rooms or opened up, create a large open plan living space. The spacious lounge has an extended large bay window with a fireplace, perfect for cosy nights in. There is also a study on the ground floor with a lovely bay window. Just inside the front door is a cupboard and stairs leading to a galleried landing area and master bedroom which has an en-suite. Bedroom two is a double bedroom with additional storage and an en-suite. Both bedroom three and four are also double bedrooms whilst bedroom five is located at the top of the stairs with roof windows. The main bathroom has a bath and separate shower, as well as a cupboard.