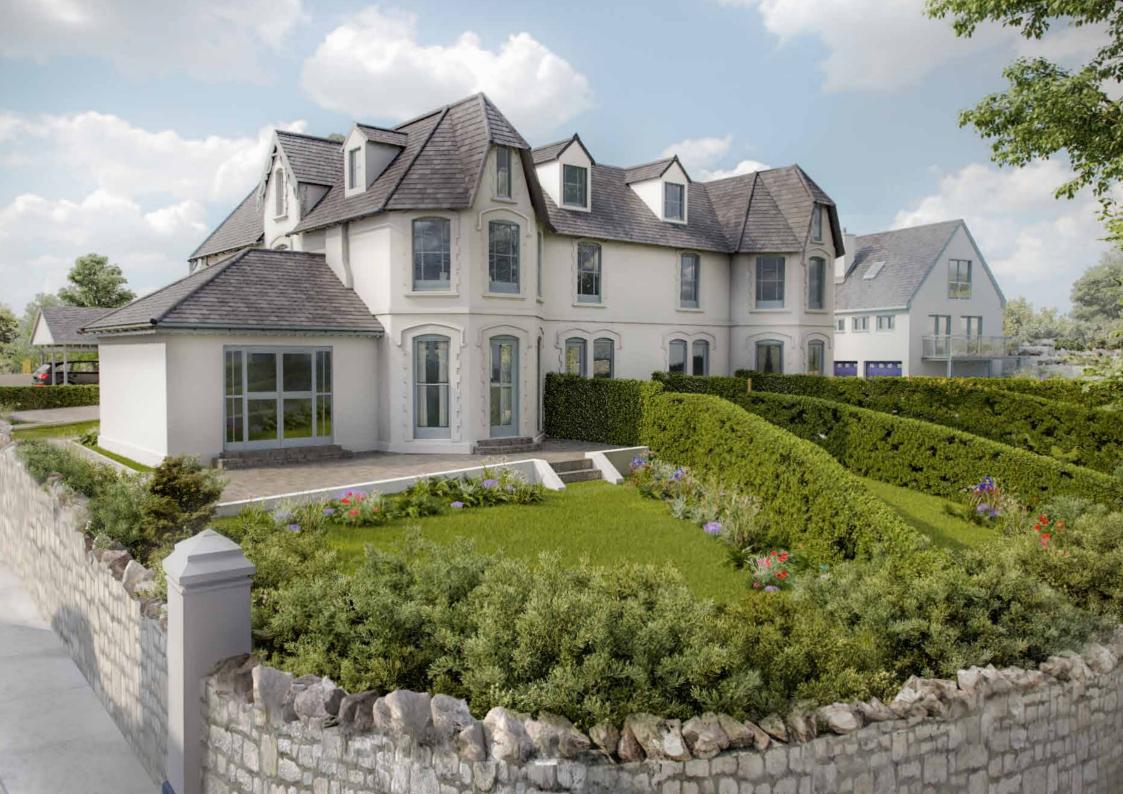

### **BACCHANTE HOUSE**

Bacchante House is a former Edwardian school that will be impeccably renovated to create four beautiful town houses with three, four and five bedrooms. Each house has 3 floors and boasts wonderful original features including lovely high ceilings, front door canopies and, in two of the homes, original staircases. Internally, Bacchante House will include our highest specification which will compliment all rooms to boast the original fantastic features.