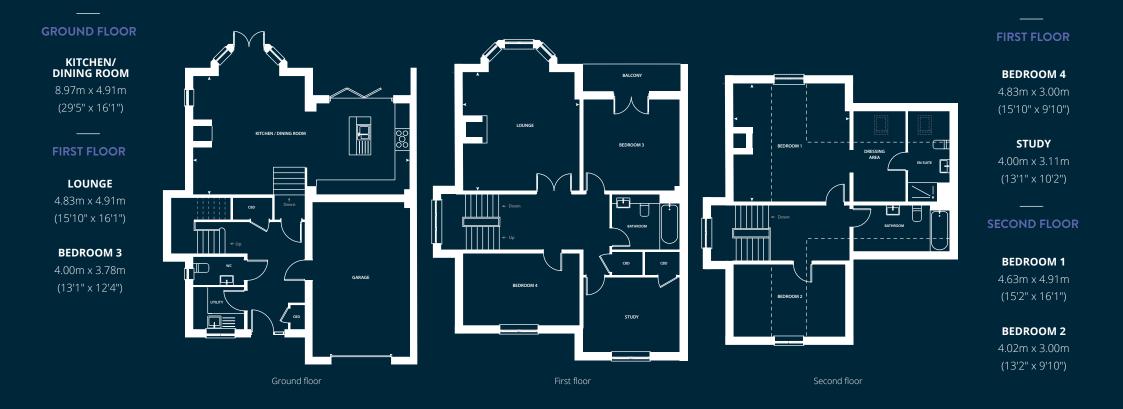

### ALEXANDRA 4 BEDROOM SEMI-DETACHED HOUSE | 236.0m<sup>2</sup>

• 4 Bedrooms • Kitchen/dining room • Underfloor heating • Study • Utility Room • Balcony • Dressing area and en-suite to the Master Bedroom • Integral garage • Lawned garden

A four bedroom semi-detached town house with a utility room, a downstairs cloakroom and two cupboards off the entrance hall. Stairs lead down to the large open plan kitchen / dining room. The kitchen has integrated appliances and bi-folding doors which open out into the garden. The dining room has a fireplace and double doors that give another route into the garden. From the ground floor there is also access into the integral garage. On the first floor is the lounge with a second fireplace, the main bathroom and bedroom three which has double doors out onto a balcony. Bedroom four and a study with a cupboard are also on this level. Up the stairs to the second floor is the master bedroom which has a dressing area and en-suite. There is another bathroom and double bedroom on this level.