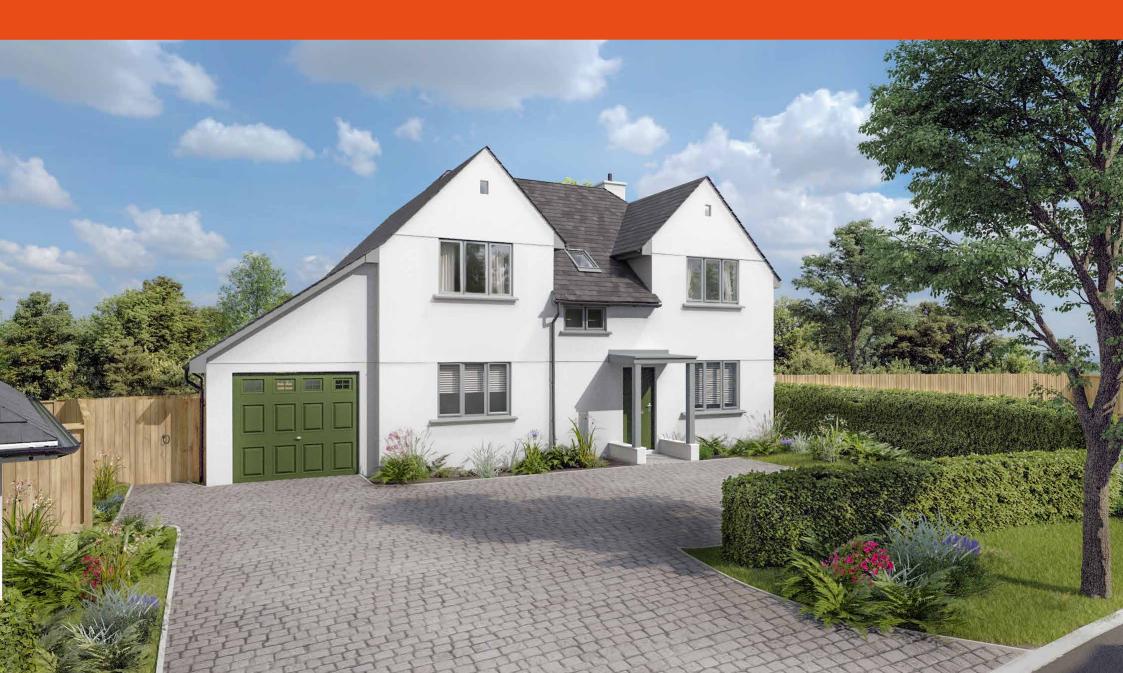

## BUCKINGHAM | 4 BEDROOM HOUSE

### BUCKINGHAM 4 BEDROOM DETACHED HOUSE | 190.0m<sup>2</sup>

• 4 Bedrooms • Underfloor heating • Study • Utility Room • En-Suite to 2 Bedrooms • Downstairs cloakroom • Detached double garage • Lawned garden

A four bedroom detached house with a vaulted entrance way. The modern kitchen has integrated appliances and an indulgent wine cooler. Through the kitchen you will find a utility room, an asset to any family home. From within the utility room there is access to a cloakroom and a separate door leading outside. From the generously sized dining room there are double bi-folding doors leading out into the garden. Between the dining room and lounge, sliding pocket doors can separate these rooms or opened up, create a large open plan living space. The spacious lounge has a large window and a fireplace, perfect for cosy nights in. There is also a study with a lovely bay window. Stairs lead to a landing area and the main bathroom with a bath and separate shower. Bedrooms one and two are both double rooms with en-suites.