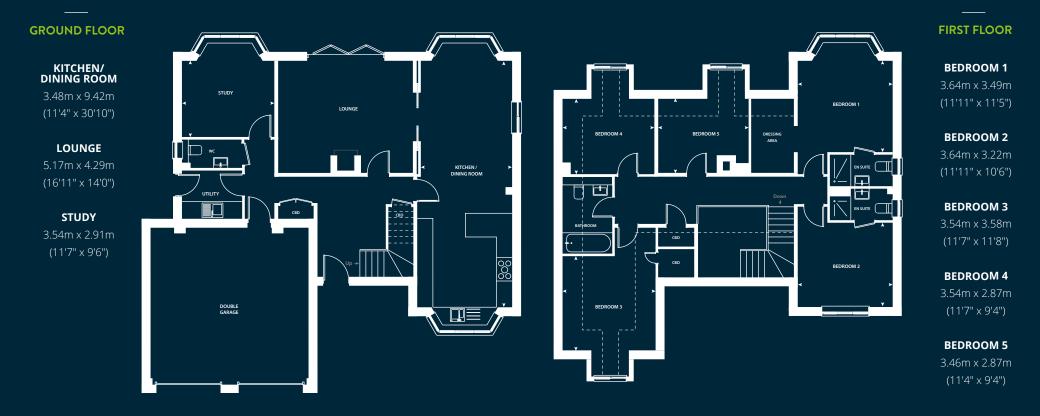

# BLENHEIM 5 BEDROOM HOUSE

### BLENHEIM 5 BEDROOM DETACHED HOUSE | 207.0m<sup>2</sup>

• 5 Bedrooms • Underfloor heating • Study • Utility Room • Fireplace • En-Suite to 2 Bedrooms • Downstairs cloakroom • Detached double garage and private driveway • Lawned garden

#### **GROUND FLOOR**

KITCHEN

3.58m x 4.42m

(11'8" x 14'6")

**DINING ROOM** 5.53m x 3.62m

(18'1" x 11'10")

LOUNGE

6.76m x 5.14m

(22'2" x 16'10")

STUDY

3.58m x 2.88m

(11'9" x 9'5")

**FIRST FLOOR** 

**BEDROOM 1** 3.58m x 4.17m (11'8" x 13'8")

**BEDROOM 2** 

3.58m x 3.04m (11'8" x 9'11")

**BEDROOM 3** 

3.58m x 3.48m (11'9" x 11'5")

**BEDROOM 4** 3.58m x 3.13m (11'9" x 10'3")

BEDROOM 5 3.04m x 2.17m (9'11" x 7'1")

A five bedroom detached house with a wonderful vaulted entrance way. The modern kitchen has a central island, indulgent wine cooler and ample work top surfaces. Through the kitchen you will find a utility room, an asset to any family home. From within the utility room there is access to a cloakroom and a separate door leading outside. From the generously sized dining room there are double bi-folding doors leading out into the garden. Between the dining room and lounge are sliding pocket doors which can separate these rooms or opened up, create a large open plan living space. The spacious lounge has an extended large bay window with a fireplace, perfect for cosy nights in. There is also a study on the ground floor with a lovely bay window. Just inside the front door is a cupboard and stairs leading to a galleried landing area and master bedroom which has an en-suite. Bedroom two is a double bedroom with additional storage and an en-suite. Both bedroom three and four are also double bedrooms whilst bedroom five is located at the top of the stairs with roof windows. The main bathroom has a bath and separate shower, as well as a cupboard.