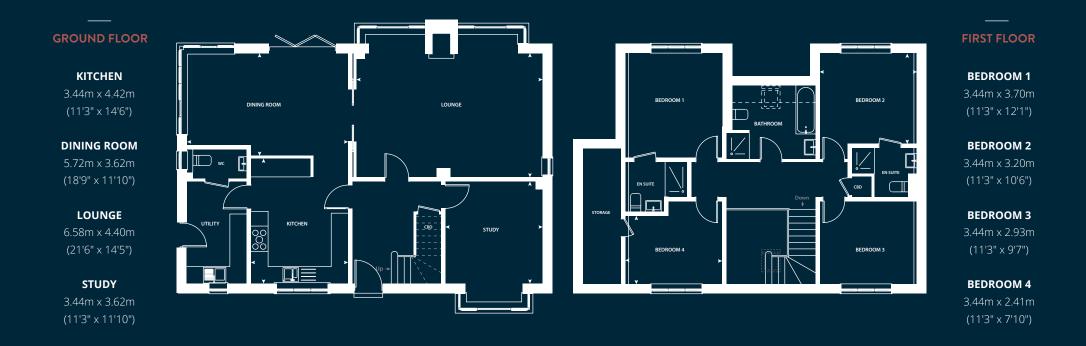

# BLENHEIM 5 BEDROOM HOUSE

### BLENHEIM 5 BEDROOM DETACHED HOUSE | 207.0m<sup>2</sup>

• 5 Bedrooms • Underfloor heating • Study • Utility Room • Fireplace • En-Suite to 2 Bedrooms • Downstairs cloakroom • Detached double garage and private driveway • Lawned garden

#### **GROUND FLOOR**

KITCHEN

3.58m x 4.42m

(11'8" x 14'6")

**DINING ROOM** 5.53m x 3.62m

(18'1" x 11'10")

LOUNGE

6.76m x 5.14m

(22'2" x 16'10")

STUDY

3.58m x 2.88m

(11'9" x 9'5")

**FIRST FLOOR** 

**BEDROOM 1** 3.58m x 4.17m (11'8" x 13'8")

**BEDROOM 2** 

3.58m x 3.04m (11'8" x 9'11")

**BEDROOM 3** 

3.58m x 3.48m (11'9" x 11'5")

**BEDROOM 4** 3.58m x 3.13m (11'9" x 10'3")

BEDROOM 5 3.04m x 2.17m (9'11" x 7'1")

A five bedroom detached house with a wonderful vaulted entrance way. The modern kitchen has a central island, indulgent wine cooler and ample work top surfaces. Through the kitchen you will find a utility room, an asset to any family home. From within the utility room there is access to a cloakroom and a separate door leading outside. From the generously sized dining room there are double bi-folding doors leading out into the garden. Between the dining room and lounge are sliding pocket doors which can separate these rooms or opened up, create a large open plan living space. The spacious lounge has an extended large bay window with a fireplace, perfect for cosy nights in. There is also a study on the ground floor with a lovely bay window. Just inside the front door is a cupboard and stairs leading to a galleried landing area and master bedroom which has an en-suite. Bedroom two is a double bedroom with additional storage and an en-suite. Both bedroom three and four are also double bedrooms whilst bedroom five is located at the top of the stairs with roof windows. The main bathroom has a bath and separate shower, as well as a cupboard.