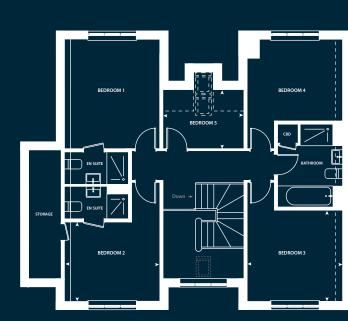

**BEDROOM 3** 

3.58m x 3.48m (11'9" x 11'5")

**BEDROOM 4** 3.58m x 3.13m (11'9" x 10'3")

BEDROOM 5 3.04m x 2.17m (9'11" x 7'1")

A five bedroom detached house with a wonderful vaulted entrance way. The modern kitchen has a central island, indulgent wine cooler and ample work top surfaces. Through the kitchen you will find a utility room, an asset to any family home. From within the utility room there is access to a cloakroom and a separate door leading outside. From the generously sized dining room there are double bi-folding doors leading out into the garden. Between the dining room and lounge are sliding pocket doors which can separate these rooms or opened up, create a large open plan living space. The spacious lounge has an extended large bay window with a fireplace, perfect for cosy nights in. There is also a study on the ground floor with a lovely bay window. Just inside the front door is a cupboard and stairs leading to a galleried landing area and master bedroom which has an en-suite. Bedroom two is a double bedroom with additional storage and an en-suite. Both bedroom three and four are also double bedrooms whilst bedroom five is located at the top of the stairs with roof windows. The main bathroom has a bath and separate shower, as well as a cupboard.