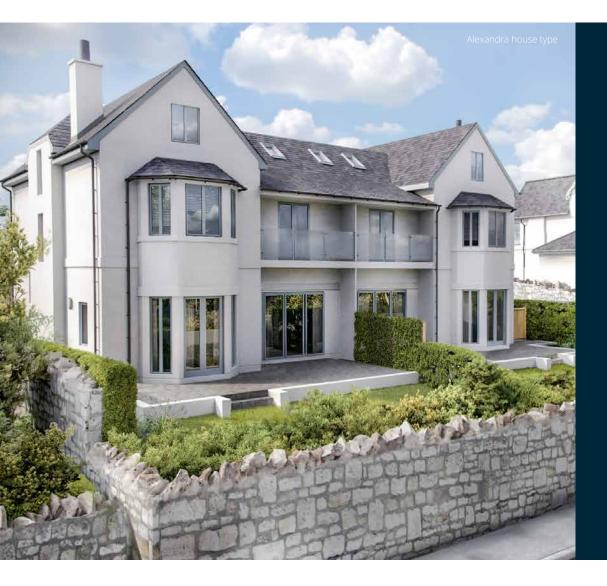

## ALEXANDRA | 4 BEDROOM HOUSE

### ALEXANDRA 4 BEDROOM SEMI-DETACHED HOUSE | 236.0m<sup>2</sup>

• 4 Bedrooms • Kitchen/dining room • Underfloor heating • Study • Utility Room • Balcony • Dressing area and en-suite to the Master Bedroom • Integral garage • Lawned garden

A four bedroom semi-detached town house with a utility room, a downstairs cloakroom and two cupboards off the entrance hall. Stairs lead down to the large open plan kitchen / dining room. The kitchen has integrated appliances and bi-folding doors which open out into the garden. The dining room has a fireplace and double doors that give another route into the garden. From the ground floor there is also access into the integral garage. On the first floor is the lounge with a second fireplace, the main bathroom and bedroom three which has double doors out onto a balcony. Bedroom four and a study with a cupboard are also on this level. Up the stairs to the second floor is the master bedroom which has a dressing area and en-suite. There is another bathroom and double bedroom on this level.