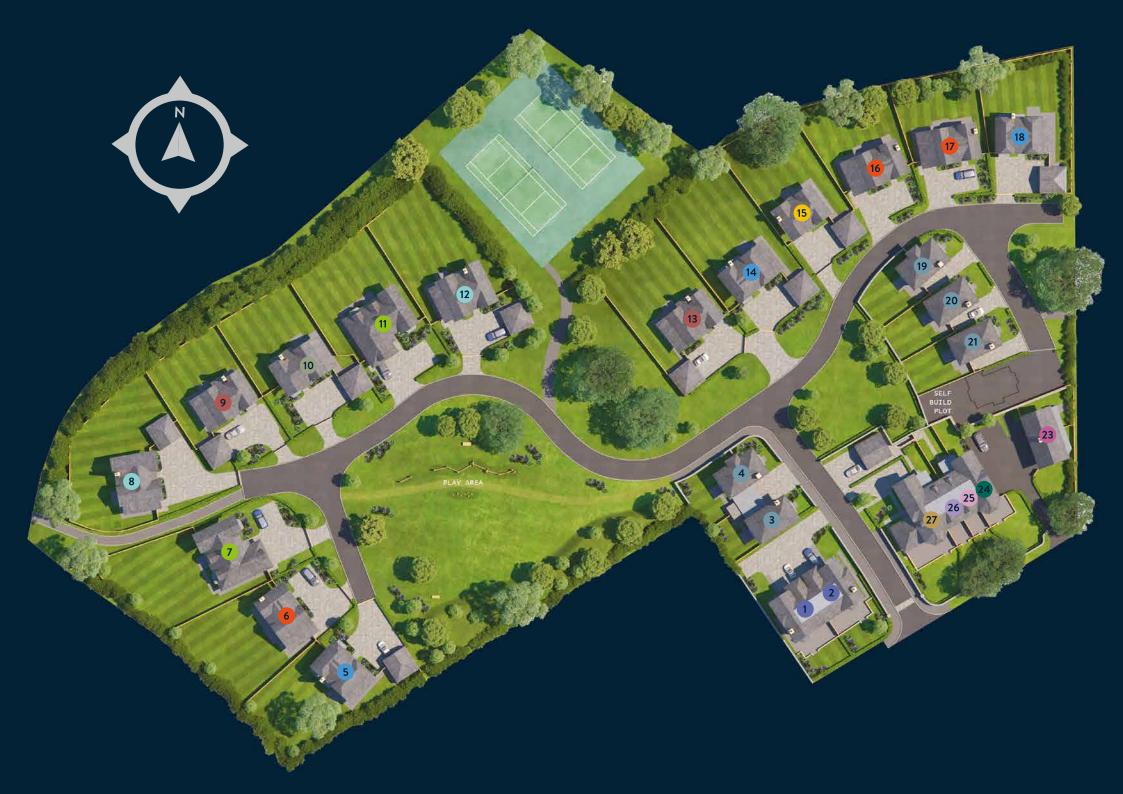

### WOLBOROUGH HILL SITE PLAN

This site plan is for identification purposes only and is not intended to indicate precise details of landscaping, external works or plot boundaries. Purchasers must satisfy themselves with the details of the plot with the Sales Advisor. Information is correct at time of print but is subject to change.

### **ABOUT THE AREA**

This exclusive address at the top of Wolborough Hill, has beautiful sweeping views over forests, fields and surrounding communities to the moorland beyond. Taking in the vistas from such a high vantage point you really feel at the top of the world and can soak up real blue sky living. The development will foster a secluded neighbourhood with outdoor tennis courts for residents to use at their own discretion as well as a large green landscaped area that is set back into the development. The park is planted with mature trees and you will find seating and carefully selected timber play equipment nestled into the landscape. This will be a wonderful green environment to enhance your living space and it's right on your door step.

Wolborough Hill is a spectacular location for your new family home. Our 3, 4 and 5 bedroom homes are built with traditional craftsmanship in one of the most prestigious locations in Newton Abbot. The 26 new homes are finished in a mix of crisp white and soft ivory render, natural grey slate and grey roof tiles which beautifully complement this exclusive address.