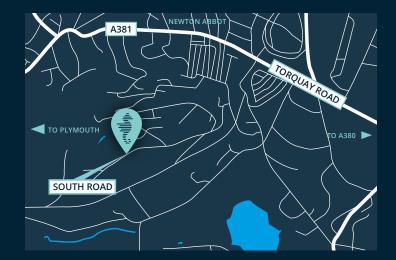

### HOW TO GET THERE

From the A380 Penn Inn Roundabout junction, take the exit onto Torquay Road/A381. Turn left onto Church Road, then turn left to stay on Church Road. Bear slightly right onto Courtenay Road, followed by a sharp right turn to stay on Courtenay Road. Turn right onto South Road and the development is on your right hand side.