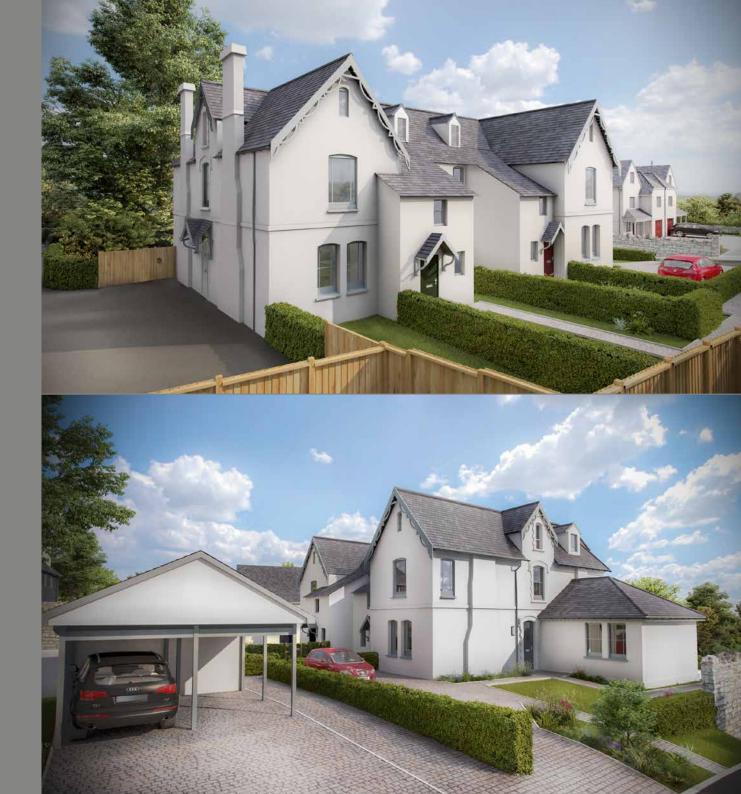

Wolborough Hill is a spectacular location for your new family home. Our 3, 4 and 5 bedroom homes are built with traditional craftsmanship in one of the most prestigious locations in Newton Abbot. The 26 new homes are finished in a mix of crisp white and soft ivory render, natural grey slate and grey roof tiles which beautifully complement this exclusive address.

Bacchante House at the entrance to the site is an opportunity not to be missed. This wonderful Victorian renovation is available as 4 beautiful town houses with 3, 4 and 5 bedrooms. Each house has 3 floors and boasts wonderful original features including lovely high ceilings and two of the homes have original staircases.