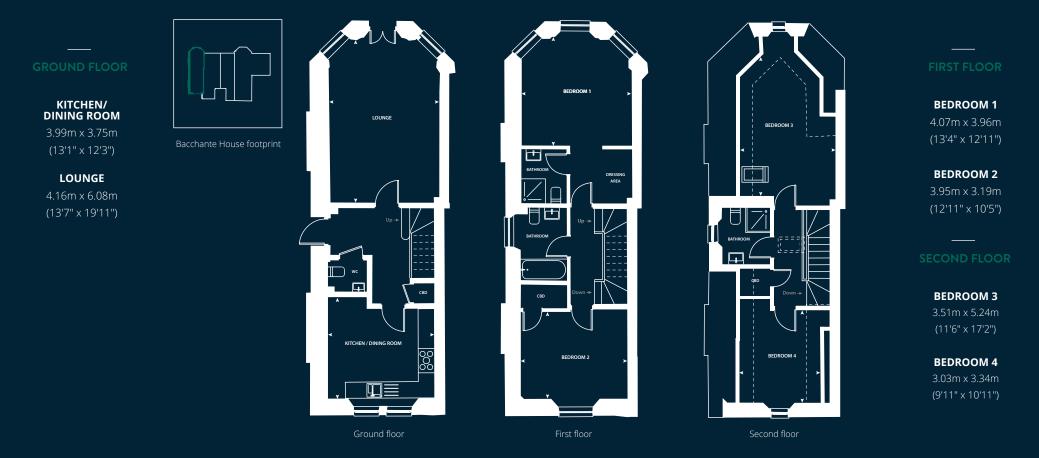

### **BACCHANTE HOUSE**

Bacchante House is a former Edwardian school that will be impeccably renovated to create four beautiful town houses with three, four and five bedrooms. Each house has 3 floors and boasts wonderful original features including lovely high ceilings, front door canopies and, in two of the homes, original staircases. Internally, Bacchante House will include our highest specification which will compliment all rooms to boast the original fantastic features.

### **CAMBRIDGE** 4 BEDROOM TOWN HOUSE | 146.0m<sup>2</sup>

A four bedroom town house with a modern open plan kitchen / dining room and separate lounge at the rear of the property with doors leading out onto the patio and garden. The stairs lead to the main bathroom and two bedrooms, one being the master bedroom with a dressing area and an en-suite. Taking the stairs to the second floor leads you to bedrooms 3 and 4 and their shared bathroom.

#### • 4 Bedrooms • Underfloor heating • Dressing area and en-suite to the Master Bedroom • Downstairs cloakroom • 3 off road parking spaces • Lawned garden and patio area

The information provided is for general guidance only. All Bacchante House dimensions are approximate and are subject to construction tolerances and images vary between plots. Windows, external finishes and landscaping may vary. It is important that purchasers ensure that they are happy with the details of their plot with the Sales Advisor. Boundary treatments altered for artistic effects. All information is correct at time of print but is subject to change.