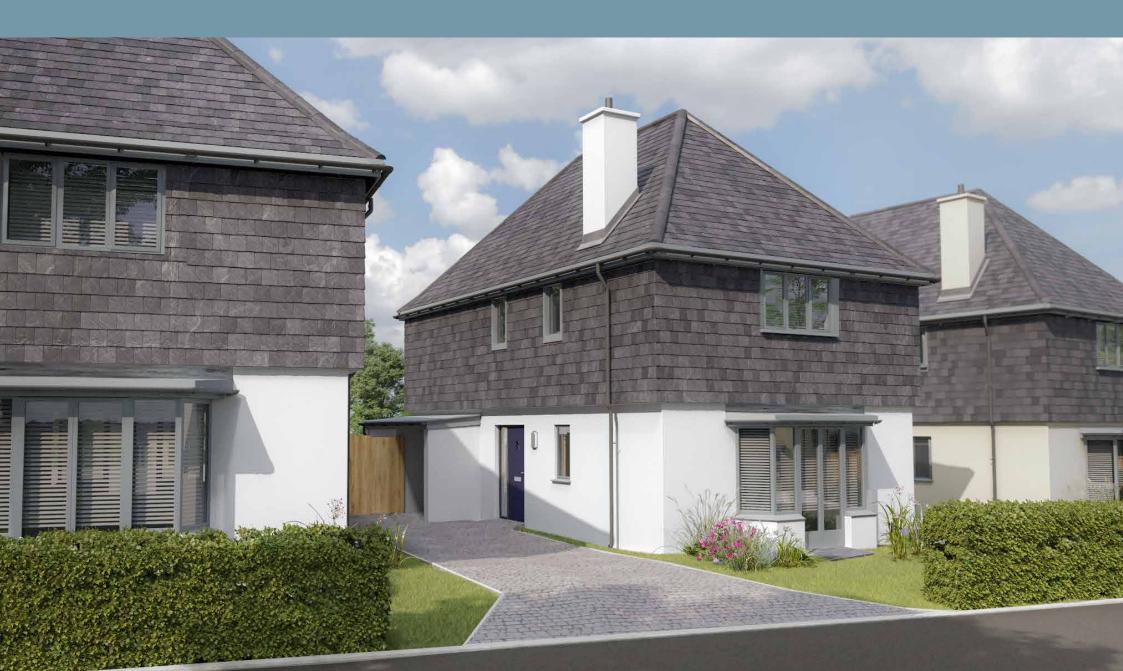

# WINDSOR | 3 BEDROOM HOUSE

### WINDSOR 3 BEDROOM HOUSE | 124.0m<sup>2</sup>

• 3 Bedrooms • Kitchen/dining room • Underfloor heating • En-Suite to Master Bedroom • Downstairs cloakroom • 2 off road parking spaces • Lawned garden

A three bedroom detached house with entrance way that leads into an open plan kitchen / dining room with kitchen island, integrated appliances and double doors set into the bay window leading out into the garden. The separate spacious lounge is a great area to relax and entertain in, complete with a fireplace and double doors into the garden. There is a cloakroom just inside the front door and a storage cupboard under the stairs. The stairs lead to the master bedroom with an en-suite, two further double bedrooms and a separate bathroom. Outside of the property there is additional storage space and a bin store.