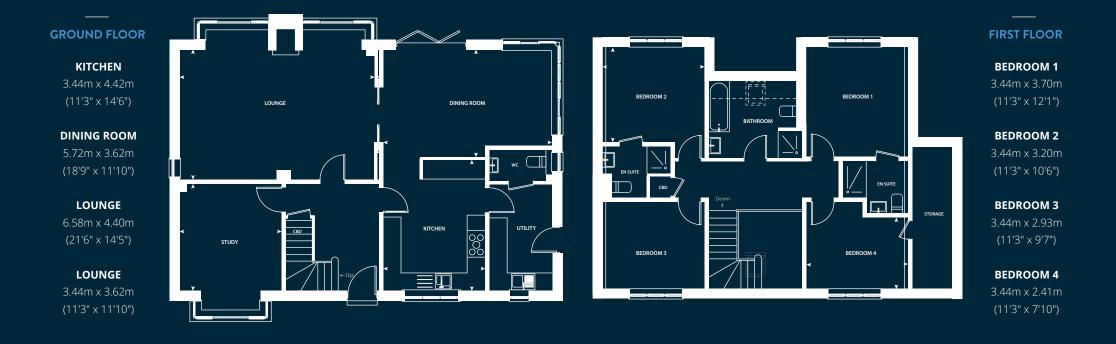

### BLENHEIM 5 BEDROOM DETACHED HOUSE | 207.0m<sup>2</sup>

• 5 Bedrooms • Underfloor heating • Study • Utility Room • Fireplace • En-Suite to 2 Bedrooms • Downstairs cloakroom • Detached double garage and private driveway • Lawned garden

#### **GROUND FLOOR**

KITCHEN

3.58m x 4.42m

(11'8" x 14'6")

**DINING ROOM** 5.53m x 3.62m

(18'1" x 11'10")

LOUNGE

6.76m x 5.14m

(22'2" x 16'10")

STUDY

3.58m x 2.88m

(11'9" x 9'5")

**FIRST FLOOR** 

**BEDROOM 1** 3.58m x 4.17m (11'8" x 13'8")

**BEDROOM 2** 

3.58m x 3.04m (11'8" x 9'11")

**BEDROOM 3** 

3.58m x 3.48m (11'9" x 11'5")

**BEDROOM 4** 3.58m x 3.13m (11'9" x 10'3")

BEDROOM 5 3.04m x 2.17m (9'11" x 7'1")

A five bedroom detached house with a wonderful vaulted entrance way. The modern kitchen has a central island, indulgent wine cooler and ample work top surfaces. Through the kitchen you will find a utility room, an asset to any family home. From within the utility room there is access to a cloakroom and a separate door leading outside. From the generously sized dining room there are double bi-folding doors leading out into the garden. Between the dining room and lounge are sliding pocket doors which can separate these rooms or opened up, create a large open plan living space. The spacious lounge has an extended large bay window with a fireplace, perfect for cosy nights in. There is also a study on the ground floor with a lovely bay window. Just inside the front door is a cupboard and stairs leading to a galleried landing area and master bedroom which has an en-suite. Bedroom two is a double bedroom with additional storage and an en-suite. Both bedroom three and four are also double bedrooms whilst bedroom five is located at the top of the stairs with roof windows. The main bathroom has a bath and separate shower, as well as a cupboard.