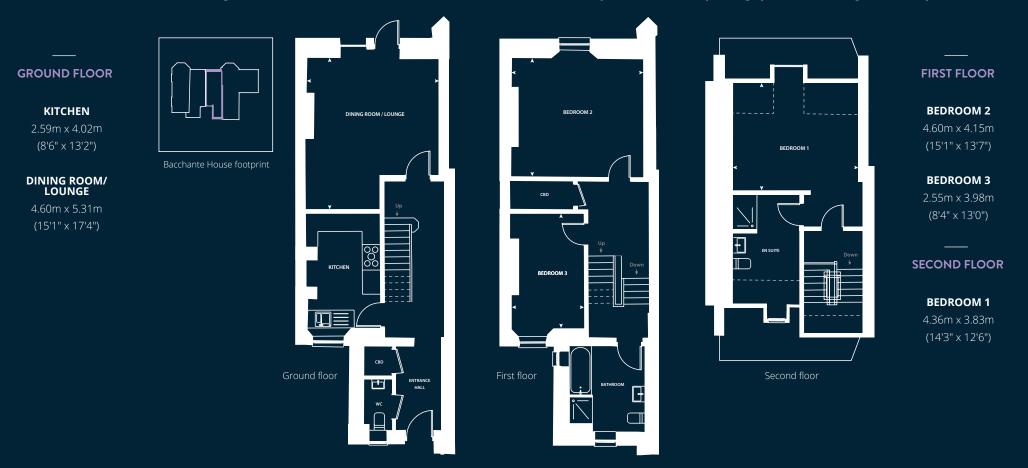

### ETON 3 BEDROOM TOWN HOUSE | 132.0m<sup>2</sup>

A three bedroom town house with a separate modern kitchen, with integrated appliances including a wine cooler and downstairs cloakroom. The dining room/lounge at the rear of the property has a door leading straight out onto the patic and garden. Stairs lead up to the first floor and the main bathroom and bedrooms two and three along with a large cupboard on the landing. The master bedroom with en-suite is situated on its own on the second floor.

• 3 Bedrooms • Underfloor heating • En-Suite to Master Bedroom • Downstairs cloakroom • Carport and off road parking space • Lawned garden and patio area

### MARLBOROUGH 3 BEDROOM TOWN HOUSE | 135.0m<sup>2</sup>

A three bedroom town house with separate modern kitchen with integrated appliances including a wine cooler and a downstairs cloakroom. The dining room/lounge at the rear of the property has a door leading straight out onto the patio and garden. Stairs lead up to the first floor and to the main bathroom and bedrooms two and three along with a large cupboard on the landing. The master bedroom with en-suite is situated on its own on the second floor.