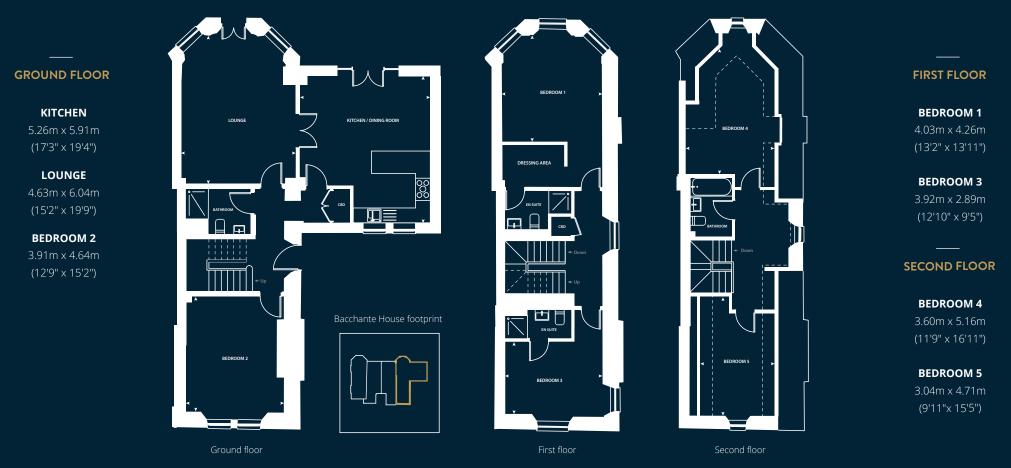

## **REGENT** 5 BEDROOM TOWN HOUSE | 196.0 m<sup>2</sup>

A five bedroom town house with a modern open plan kitchen / dining room with double doors leading onto a large patio area, perfect for outdoor dining. The kitchen has integrated appliances and an indulgent wine cooler. The lounge with its large windows also has double doors that give another route into the garden. There is a downstairs shower room as well as a double bedroom on the ground floor. Stairs lead up to the first floor and the master bedroom with dressing area and en-suite. Bedroom three also has an en-suite bathroom on this floor. Stairs lead up again to the second floor and a shared bathroom for bedrooms four and five.

#### • 5 Bedrooms • Underfloor heating • En-Suite to 2 Bedrooms • Master bedroom with dressing area • 3 off road parking spaces • Lawned garden and patio area

The information provided is for general guidance only. All Bacchante House dimensions are approximate and are subject to construction tolerances and images vary between plots. Windows, external finishes and landscaping may vary. It is important that purchasers ensure that they are happy with the details of their plot with the Sales Advisor. Boundary treatments altered for artistic effects. All information is correct at time of print but is subject to change.

Indicates dimensions in irregular rooms