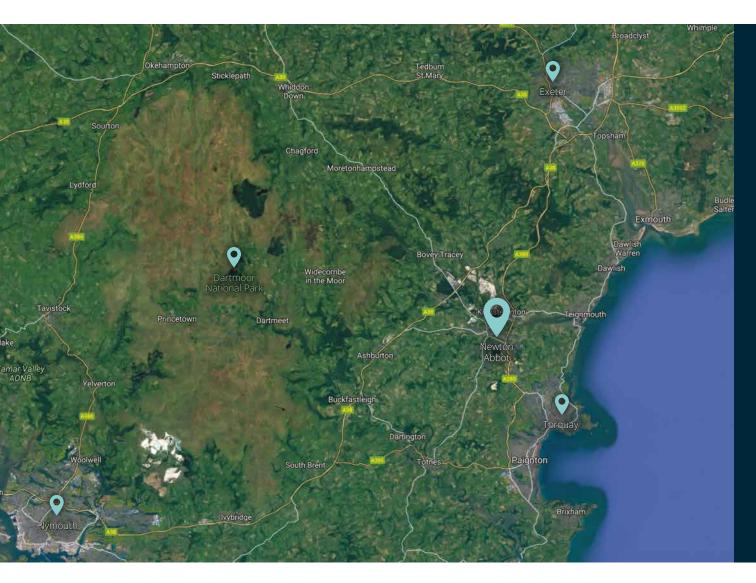

Wolborough Hill is the perfect location for those who wish to have glorious countryside on their doorstep without sacrificing an easy commute and local amenities. Right in Wolborough Hill there is an excellent primary school whose latest Ofsted inspection was Outstanding. The historic market town of Newton Abbot at the bottom of the hill has a thriving community with a wide range of facilities and amenities. You will find primary and secondary schools, a hospital, superstores, shops, a mainline railway station, cinema, race course and sports centres. In addition to this, these new homes are only a short drive away from the iconic splendour of Dartmoor National Park.

Newton Abbot

Dartmoor National Park

Exeter

Plymouth

#### **Approx Driving Distances**

Torquay - 20 minutes

Dartmoor National Park - 25 minutes

Exeter - 25 minutes

Plymouth - 45 minutes