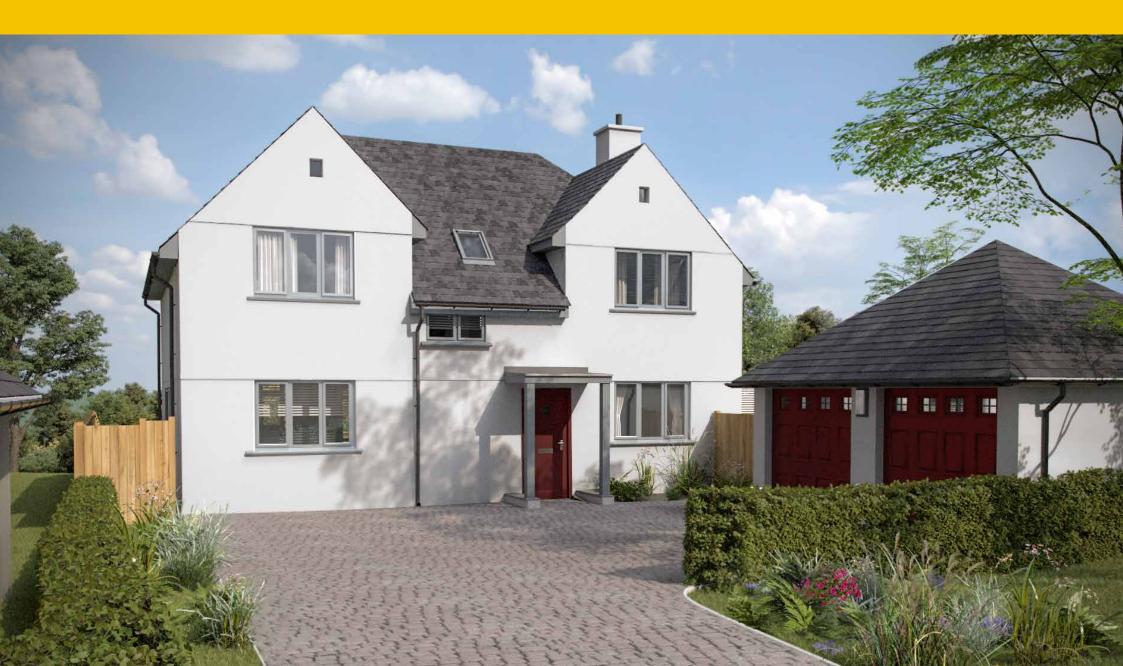

## BUCKINGHAM | 4 BEDROOM HOUSE

### BUCKINGHAM 4 BEDROOM DETACHED HOUSE | 190.0m<sup>2</sup>

• 4 Bedrooms • Underfloor heating • Study • Utility Room • En-Suite to 2 Bedrooms • Downstairs cloakroom • Detached double garage • Lawned garden

A four bedroom detached house with a vaulted entrance way. The modern kitchen has integrated appliances and an indulgent wine cooler. Through the kitchen you will find a utility room, an asset to any family home. From within the utility room there is access to a cloakroom and a separate door leading outside. From the generously sized dining room there are double bi-folding doors leading out into the garden. Between the dining room and lounge, sliding pocket doors can separate these rooms or opened up, create a large open plan living space. The spacious lounge has a large window and a fireplace, perfect for cosy nights in. There is also a study with a lovely bay window. Stairs lead to a landing area and the main bathroom with a bath and separate shower. Bedrooms one and two are both double rooms with en-suites.