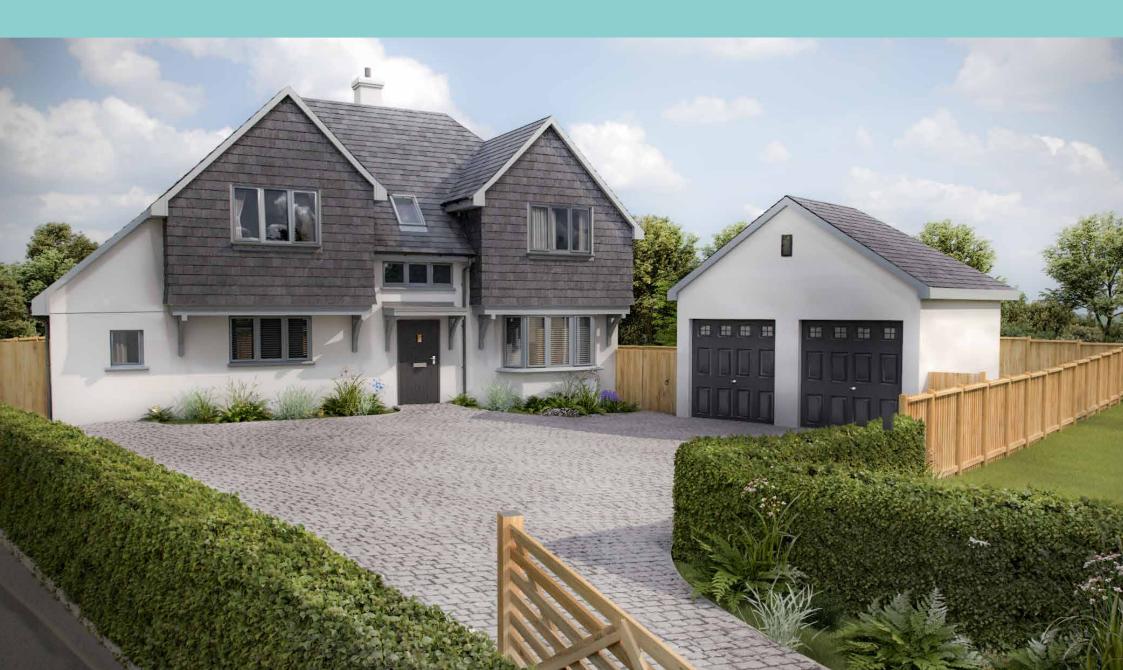

### ALEXANDRA 4 BEDROOM SEMI-DETACHED HOUSE | 236.0m<sup>2</sup>

• 4 Bedrooms • Kitchen/dining room • Underfloor heating • Study • Utility Room • Balcony • Dressing area and en-suite to the Master Bedroom • Integral garage • Lawned garden

A four bedroom semi-detached town house with a utility room, a downstairs cloakroom and two cupboards off the entrance hall. Stairs lead down to the large open plan kitchen / dining room. The kitchen has integrated appliances and bi-folding doors which open out into the garden. The dining room has a fireplace and double doors that give another route into the garden. From the ground floor there is also access into the integral garage. On the first floor is the lounge with a second fireplace, the main bathroom and bedroom three which has double doors out onto a balcony. Bedroom four and a study with a cupboard are also on this level. Up the stairs to the second floor is the master bedroom which has a dressing area and en-suite. There is another bathroom and double bedroom on this level.