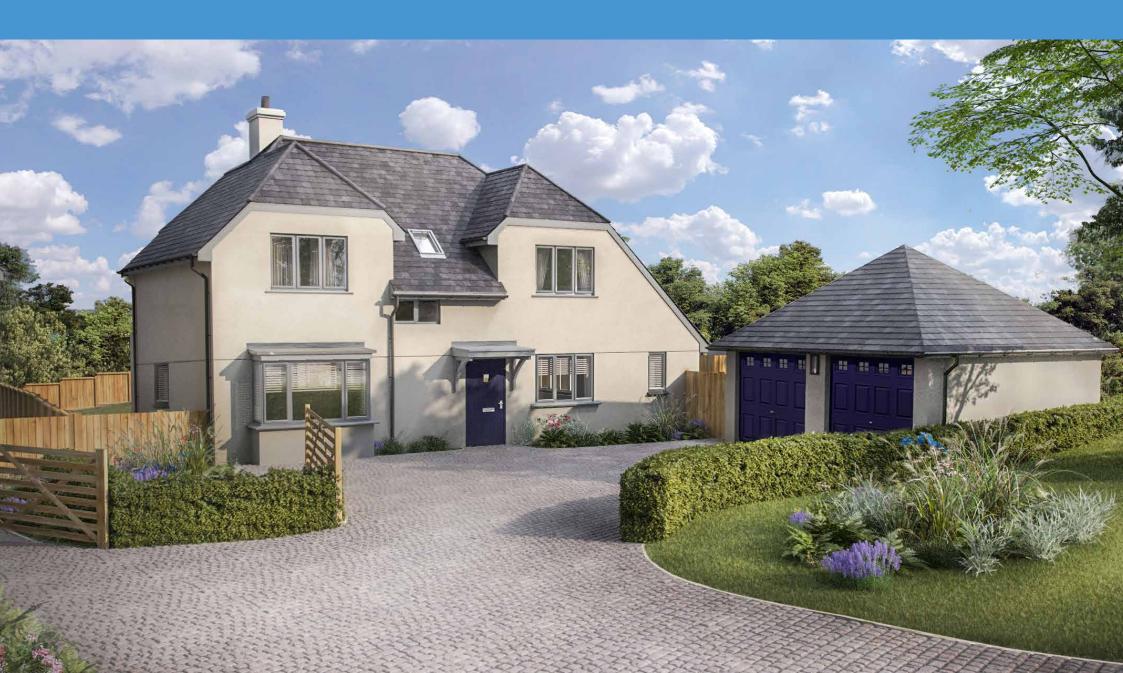

### BROMPTON 4 BEDROOM DETACHED HOUSE | 170.0m<sup>2</sup>

4 Bedrooms
Kitchen/dining room
Underfloor heating
Study
Utility Room
En-Suite to 2 Bedrooms
Downstairs cloakroom
Detached double garage and private driveway
Lawned garden

A four bedroom detached house with a vaulted entrance way with a study just inside the front door. The modern kitchen/dining room has integrated appliances and an indulgent wine cooler with bi-folding doors opening out into the garden. Pocket sliding doors lead from the kitchen/dining room into the lounge with a fireplace. On the ground floor, there is also a downstairs cloakroom and utility room with easy access outside. The stairs lead to a landing area, the main bathroom, a cupboard and all four bedrooms. The master bedroom and bedroom two both have en-suites.