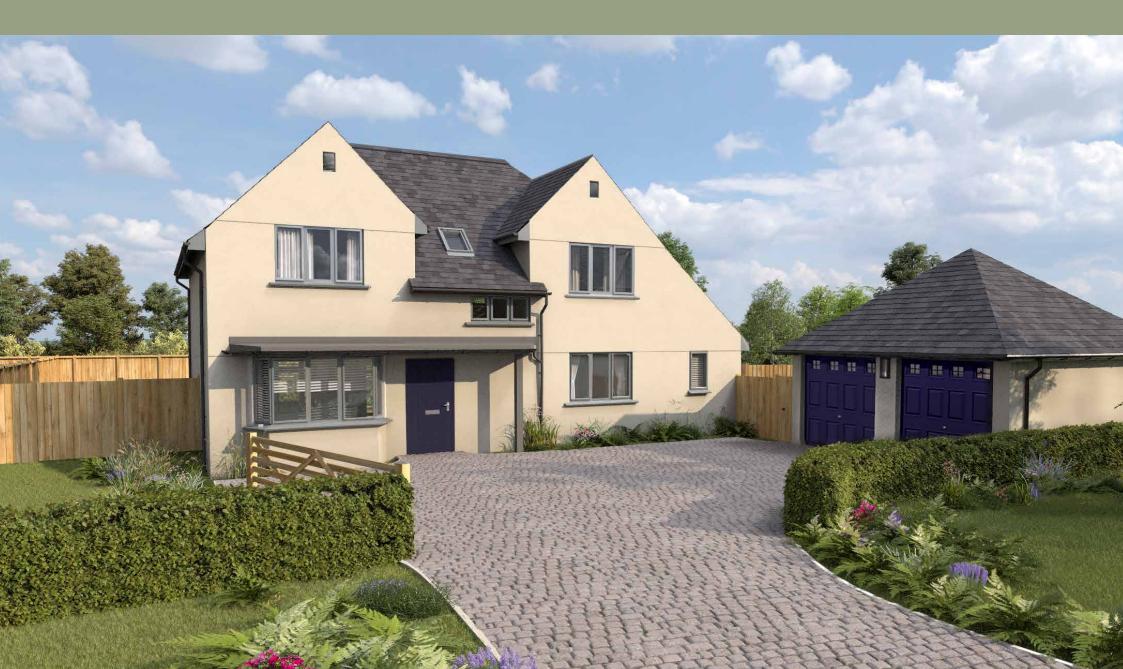

# BLENHEIM 5 BEDROOM HOUSE

### BLENHEIM 5 BEDROOM DETACHED HOUSE | 207.0m<sup>2</sup>

• 5 Bedrooms • Underfloor heating • Study • Utility Room • Fireplace • En-Suite to 2 Bedrooms • Downstairs cloakroom • Detached double garage and private driveway • Lawned garden

**BEDROOM 3** 

3.58m x 3.48m (11'9" x 11'5")

**BEDROOM 4** 3.58m x 3.13m (11'9" x 10'3")

BEDROOM 5 3.04m x 2.17m (9'11" x 7'1")

A five bedroom detached house with a wonderful vaulted entrance way. The modern kitchen has a central island, indulgent wine cooler and ample work top surfaces. Through the kitchen you will find a utility room, an asset to any family home. From within the utility room there is access to a cloakroom and a separate door leading outside. From the generously sized dining room there are double bi-folding doors leading out into the garden. Between the dining room and lounge are sliding pocket doors which can separate these rooms or opened up, create a large open plan living space. The spacious lounge has an extended large bay window with a fireplace, perfect for cosy nights in. There is also a study on the ground floor with a lovely bay window. Just inside the front door is a cupboard and stairs leading to a galleried landing area and master bedroom which has an en-suite. Bedroom two is a double bedroom with additional storage and an en-suite. Both bedroom three and four are also double bedrooms whilst bedroom five is located at the top of the stairs with roof windows. The main bathroom has a bath and separate shower, as well as a cupboard.