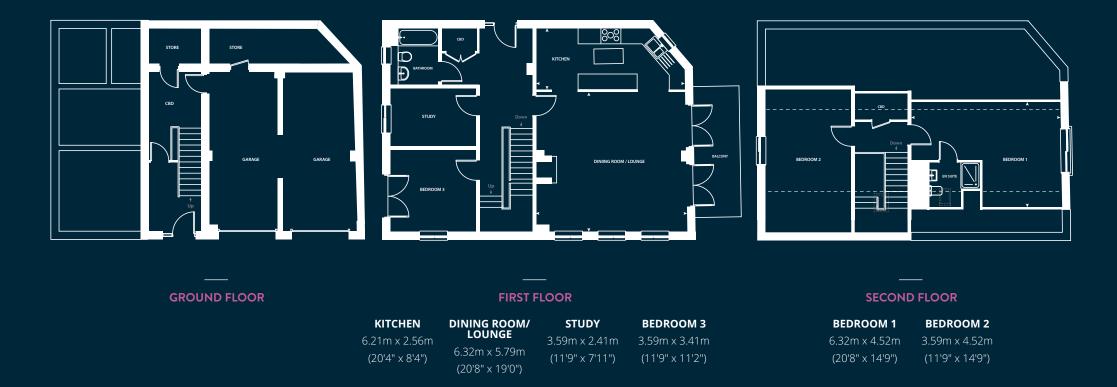

# COACH HOUSE | 3 BEDROOM COACH HOUSE

### COACH HOUSE 3 BEDROOM DETACHED COACH HOUSE | 172.0m<sup>2</sup>

• 3 Bedrooms • Kitchen/lounge/dining room • Underfloor heating • Study • En-Suite to Master Bedroom • 2 Integral garages • Lawned garden

A detached three bedroom coach house over three levels with two garages and stores on the ground floor. The entrance hall has stairs leading to the first floor to a large open plan kitchen/lounge/dining room. The modern kitchen has integrated appliances and an indulgent wine cooler. The dining room/lounge has a fireplace for cosy nights in with two double doors leading onto a balcony. The study, main bathroom , bedroom 3 and access to the garden are also found on the first floor. Stairs then lead up to the second floor to the ensuite master bedroom and bedroom 2.