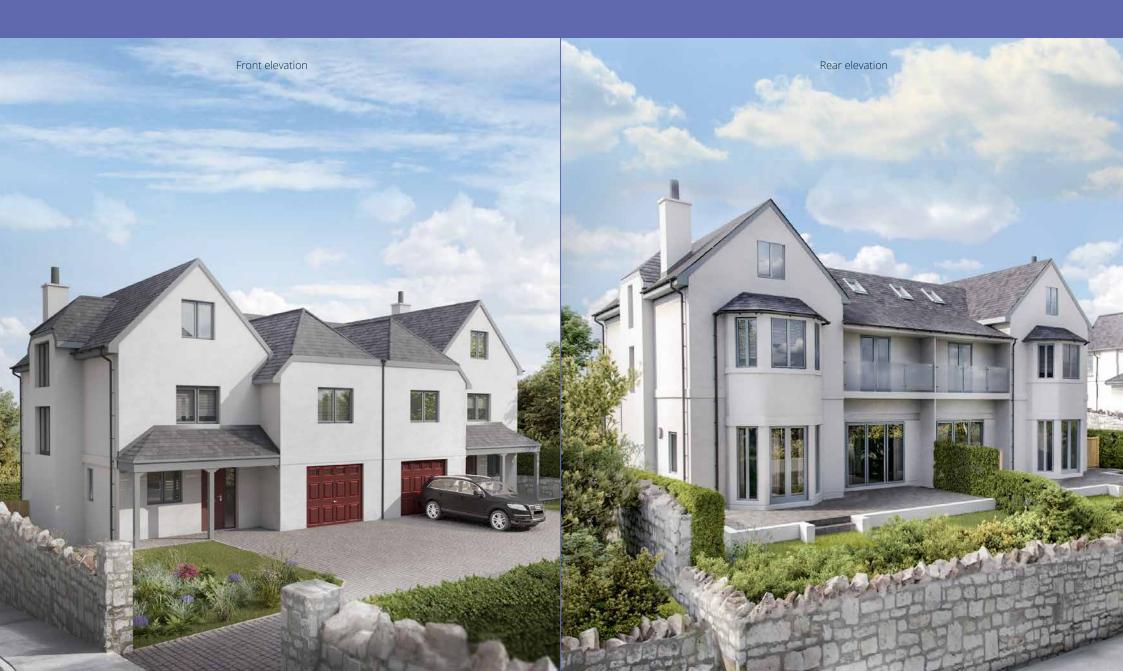

## **GROSVENOR** | 5 BEDROOM HOUSE

### **GROSVENOR 5 BEDROOM DETACHED HOUSE** | 213.0m<sup>2</sup>

5 Bedrooms
Kitchen/dining room
Underfloor heating
Study
Utility Room
Dressing area and en-suite to the Master Bedroom
En-suite to Bedroom 2
Integral double garage and private driveway
Lawned garden

A five bedroom detached house with a spacious and vaulted entrance way. The kitchen/dining room has integrated appliances and indulgent wine cooler with bay windows at both ends of the room. The lounge has a fireplace, perfect for cosy nights in, and bi-folding doors leading out into the garden. Between the kitchen/dining room and lounge the sliding pocket doors can either separate these rooms, or opened up, can create a large open plan living space. On the ground floor there is also a study, a separate cloakroom, two storage cupboards and an integral double garage. The utility room, with access outside, is an asset to any family home. At the top of the stairs you will find an open landing area and the master bedroom, which has a lovely bay window, separate dressing area and en-suite. Bedroom two also has the benefit of an en-suite. There are 3 further bedrooms with access to the main shared bathroom.