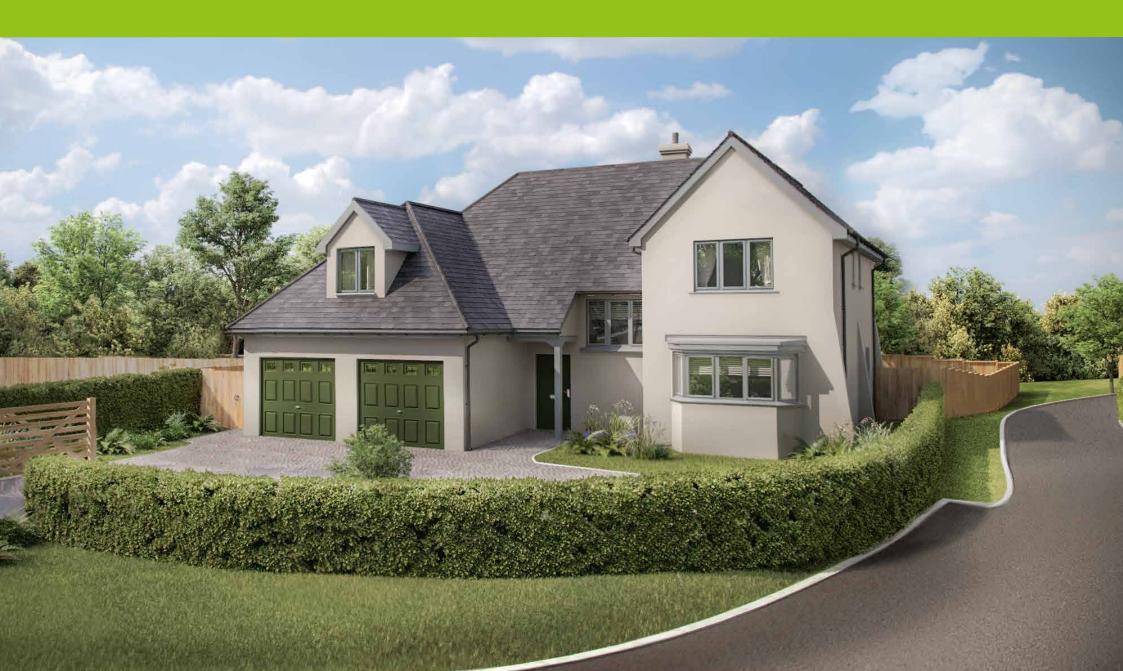

### BLENHEIM 5 BEDROOM DETACHED HOUSE | 207.0m<sup>2</sup>

• 5 Bedrooms • Underfloor heating • Study • Utility Room • Fireplace • En-Suite to 2 Bedrooms • Downstairs cloakroom • Detached double garage and private driveway • Lawned garden

**BEDROOM 3** 

3.58m x 3.48m (11'9" x 11'5")

**BEDROOM 4** 3.58m x 3.13m (11'9" x 10'3")

BEDROOM 5 3.04m x 2.17m (9'11" x 7'1")

A five bedroom detached house with a wonderful vaulted entrance way. The modern kitchen has a central island, indulgent wine cooler and ample work top surfaces. Through the kitchen you will find a utility room, an asset to any family home. From within the utility room there is access to a cloakroom and a separate door leading outside. From the generously sized dining room there are double bi-folding doors leading out into the garden. Between the dining room and lounge are sliding pocket doors which can separate these rooms or opened up, create a large open plan living space. The spacious lounge has an extended large bay window with a fireplace, perfect for cosy nights in. There is also a study on the ground floor with a lovely bay window. Just inside the front door is a cupboard and stairs leading to a galleried landing area and master bedroom which has an en-suite. Bedroom two is a double bedroom with additional storage and an en-suite. Both bedroom three and four are also double bedrooms whilst bedroom five is located at the top of the stairs with roof windows. The main bathroom has a bath and separate shower, as well as a cupboard.