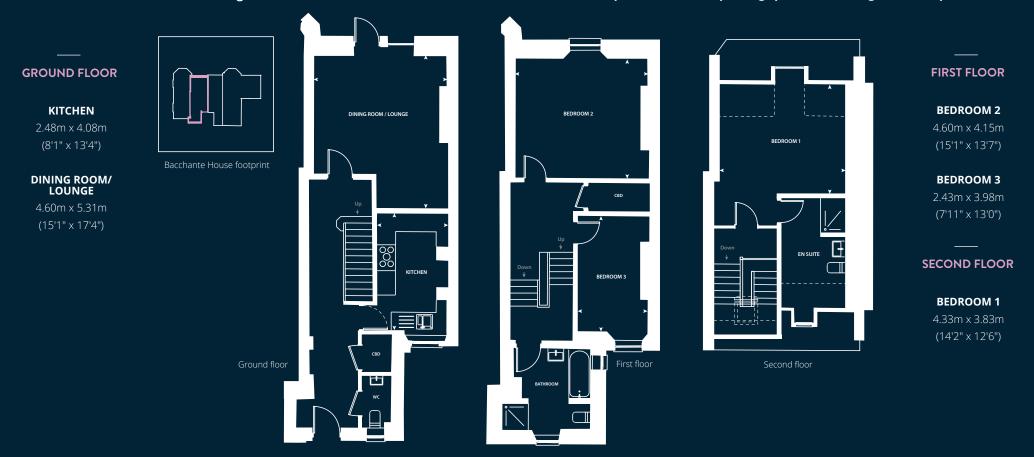

### **CAMBRIDGE** 4 BEDROOM TOWN HOUSE | 146.0m<sup>2</sup>

A four bedroom town house with a modern open plan kitchen / dining room and separate lounge at the rear of the property with doors leading out onto the patio and garden. The stairs lead to the main bathroom and two bedrooms, one being the master bedroom with a dressing area and an en-suite. Taking the stairs to the second floor leads you to bedrooms 3 and 4 and their shared bathroom.

#### • 4 Bedrooms • Underfloor heating • Dressing area and en-suite to the Master Bedroom • Downstairs cloakroom • 3 off road parking spaces • Lawned garden and patio area

The information provided is for general guidance only. All Bacchante House dimensions are approximate and are subject to construction tolerances and images vary between plots. Windows, external finishes and landscaping may vary. It is important that purchasers ensure that they are happy with the details of their plot with the Sales Advisor. Boundary treatments altered for artistic effects. All information is correct at time of print but is subject to change.

► Indicates dimensions in irregular rooms