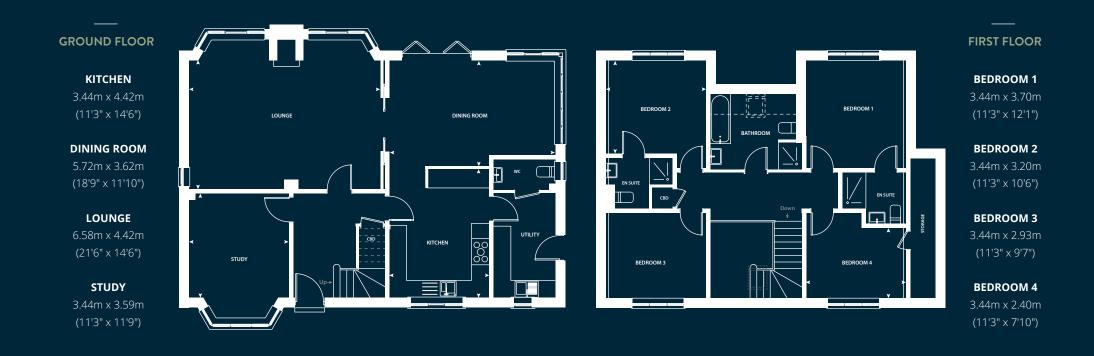

## **GROSVENOR** | 5 BEDROOM HOUSE

### **GROSVENOR 5 BEDROOM DETACHED HOUSE** | 213.0m<sup>2</sup>

5 Bedrooms
Kitchen/dining room
Underfloor heating
Study
Utility Room
Dressing area and en-suite to the Master Bedroom
En-suite to Bedroom 2
Integral double garage and private driveway
Lawned garden

A five bedroom detached house with a spacious and vaulted entrance way. The kitchen/dining room has integrated appliances and indulgent wine cooler with bay windows at both ends of the room. The lounge has a fireplace, perfect for cosy nights in, and bi-folding doors leading out into the garden. Between the kitchen/dining room and lounge the sliding pocket doors can either separate these rooms, or opened up, can create a large open plan living space. On the ground floor there is also a study, a separate cloakroom, two storage cupboards and an integral double garage. The utility room, with access outside, is an asset to any family home. At the top of the stairs you will find an open landing area and the master bedroom, which has a lovely bay window, separate dressing area and en-suite. Bedroom two also has the benefit of an en-suite. There are 3 further bedrooms with access to the main shared bathroom.