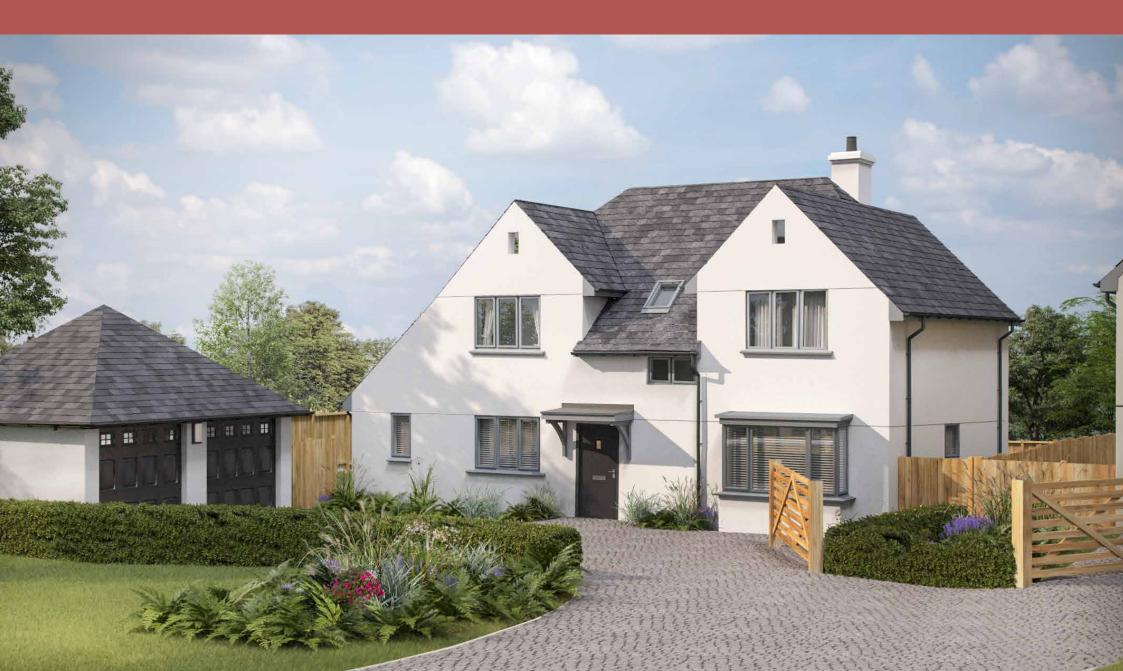

### BLENHEIM 5 BEDROOM DETACHED HOUSE | 207.0m<sup>2</sup>

• 5 Bedrooms • Underfloor heating • Study • Utility Room • Fireplace • En-Suite to 2 Bedrooms • Downstairs cloakroom • Detached double garage and private driveway • Lawned garden

**BEDROOM 3** 

3.58m x 3.48m (11'9" x 11'5")

**BEDROOM 4** 3.58m x 3.13m (11'9" x 10'3")

BEDROOM 5 3.04m x 2.17m (9'11" x 7'1")

A five bedroom detached house with a wonderful vaulted entrance way. The modern kitchen has a central island, indulgent wine cooler and ample work top surfaces. Through the kitchen you will find a utility room, an asset to any family home. From within the utility room there is access to a cloakroom and a separate door leading outside. From the generously sized dining room there are double bi-folding doors leading out into the garden. Between the dining room and lounge are sliding pocket doors which can separate these rooms or opened up, create a large open plan living space. The spacious lounge has an extended large bay window with a fireplace, perfect for cosy nights in. There is also a study on the ground floor with a lovely bay window. Just inside the front door is a cupboard and stairs leading to a galleried landing area and master bedroom which has an en-suite. Bedroom two is a double bedroom with additional storage and an en-suite. Both bedroom three and four are also double bedrooms whilst bedroom five is located at the top of the stairs with roof windows. The main bathroom has a bath and separate shower, as well as a cupboard.