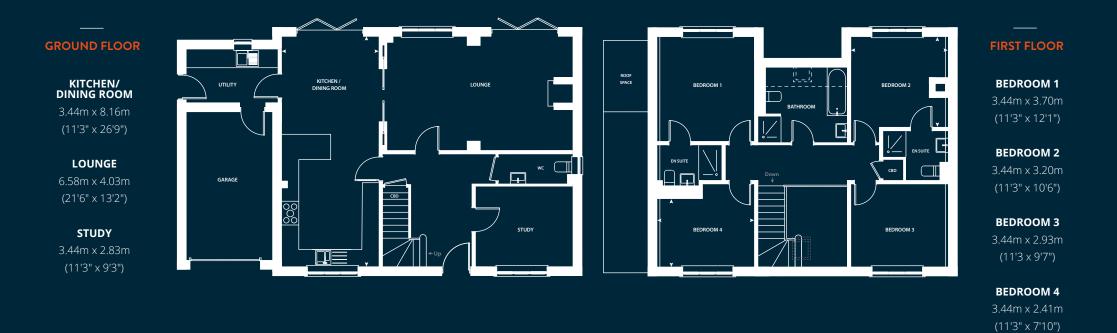

### BROMPTON 4 BEDROOM DETACHED HOUSE | 170.0m<sup>2</sup>

4 Bedrooms
Kitchen/dining room
Underfloor heating
Study
Utility Room
En-Suite to 2 Bedrooms
Downstairs cloakroom
Detached double garage and private driveway
Lawned garden

A four bedroom detached house with a vaulted entrance way with a study just inside the front door. The modern kitchen/dining room has integrated appliances and an indulgent wine cooler with bi-folding doors opening out into the garden. Pocket sliding doors lead from the kitchen/dining room into the lounge with a fireplace. On the ground floor, there is also a downstairs cloakroom and utility room with easy access outside. The stairs lead to a landing area, the main bathroom, a cupboard and all four bedrooms. The master bedroom and bedroom two both have en-suites.