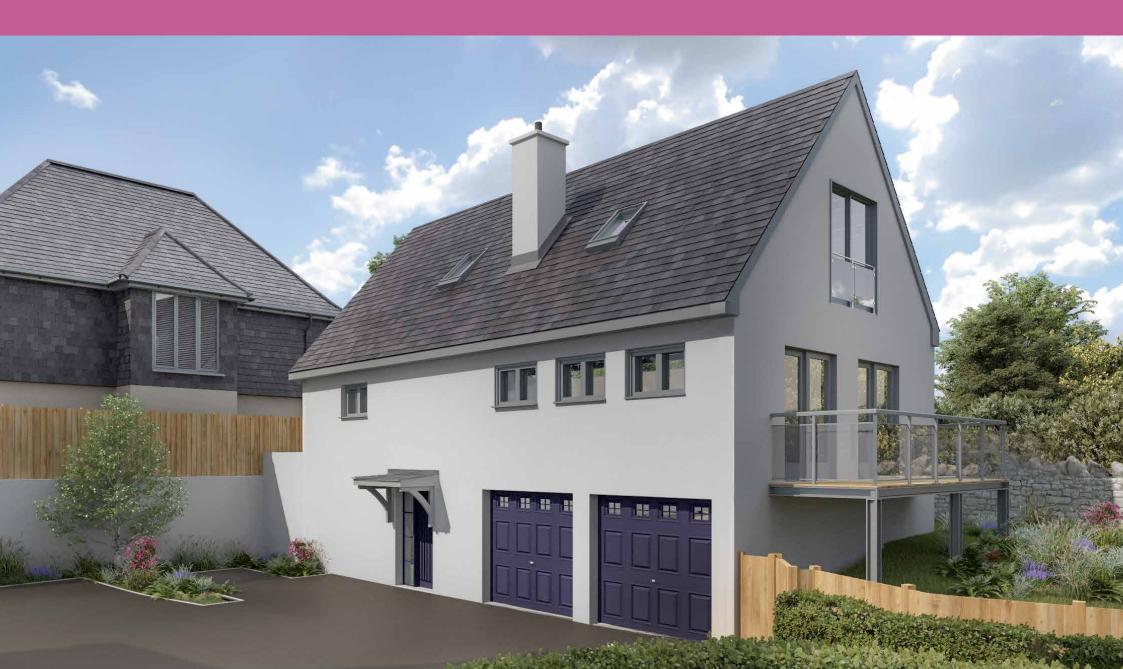

# BLENHEIM 5 BEDROOM HOUSE

### BLENHEIM 5 BEDROOM DETACHED HOUSE | 207.0m<sup>2</sup>

• 5 Bedrooms • Underfloor heating • Study • Utility Room • Fireplace • En-Suite to 2 Bedrooms • Downstairs cloakroom • Detached double garage and private driveway • Lawned garden