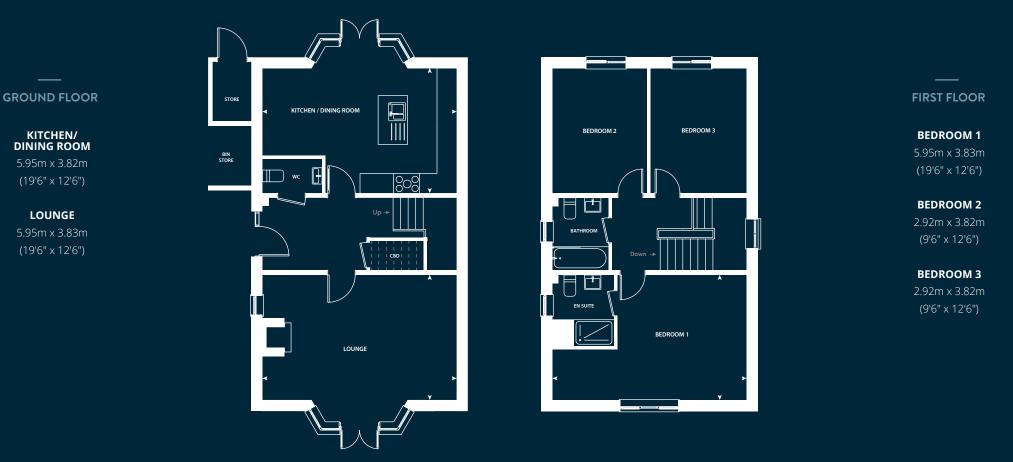

### WINDSOR 3 BEDROOM HOUSE | 124.0m<sup>2</sup>

• 3 Bedrooms • Kitchen/dining room • Underfloor heating • En-Suite to Master Bedroom • Downstairs cloakroom • 2 off road parking spaces • Lawned garden

A three bedroom detached house with entrance way that leads into an open plan kitchen / dining room with kitchen island, integrated appliances and double doors set into the bay window leading out into the garden. The separate spacious lounge is a great area to relax and entertain in, complete with a fireplace and double doors into the garden. There is a cloakroom just inside the front door and a storage cupboard under the stairs. The stairs lead to the master bedroom with an en-suite, two further double bedrooms and a separate bathroom. Outside of the property there is additional storage space and a bin store.