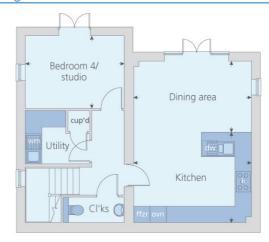

# Lower ground floor

# First floor

Sitting room

Study

**Dimensions** 

Dining area

Kitchen

Bedroom 4/Studio

Ground floor

 Key

 ovn
 oven
 ffrz
 fridge freezer

 h
 hob
 frz
 freezer

 wm
 washing machine
 f
 fridge

 wms
 washing machine space
 cyl
 hot water cylinder

 dw
 dishwasher
 w
 wardrobe

 dws
 dishwasher space
 ★ →
 measuring points