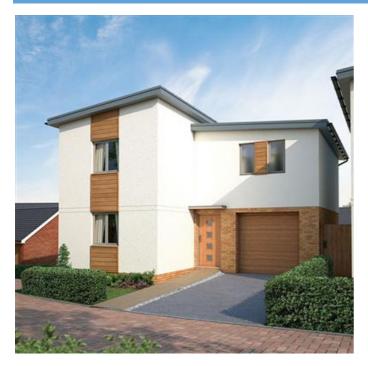

# The Kelson

£40,000 off!\* Sea view location, Stunning home with generous living space including kitchen/ Dining area with integrated appliances, Separate sitting room with wood burner and balcony. En suite and built in wardrobe to bedroom 1 & 2. Double garage.

# The Kelson | 5 bedroom detached home

- Open plan kitchen with dining area
- Fitted kitchen with integrated appliances
- Ceramic floor tiling to kitchen
- Separate sitting room
- Balcony to sitting room
- Wood burning stove to sitting room
- En suite to two bedrooms
- Built-in wardrobes to two bedrooms
- Stylish white bathroom suite
- Double garage included