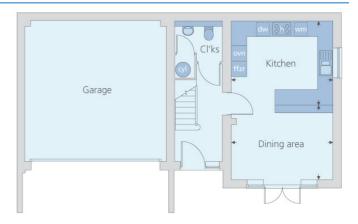

## Ground floor

# First floor

Sitting room

Study

**Dimensions** 

Dining area

Kitchen

Bedroom 4/Studio

Ground floor

| Bedroom 1 | 3.60 x 4.67 | 11' 10" x 15' 4" |
|-----------|-------------|------------------|
| Bedroom 2 | 4.30 x 3.80 | 14' 1" x 12' 6"  |
| Bedroom 3 | 3.60 x 2.68 | 11' 10" x 8' 10" |

(metres)

3.60 x 2.65

4.30 x 2.60

4.30 x 3.30

3.60 x 4.67

3.60 x 2.68

1. Alternative window layouts apply to plots 70, 71, 73, 74, 75, 77, and 78 only. Please see sales advisor for further details.

Note: This floorplan has been produced for illustrative purposes only. Room sizes shown are between arrow points as indicated on plan. The dimensions have tolerances of + or -50mm and should not be used other than for general guidance. If specific dimensions are required, enquiries should be made to the sales advisor. The floorplans shown are not to scale. Measurements are based on the original drawings. Slight variations may occur during construction.House type SW4031, Site DTEIG PDF created 3.12.2017

 Key

 ovn
 oven
 ffrz
 fridge freezer

 h
 hob
 frz
 freezer

 wm
 washing machine
 f
 fridge

 wms
 washing machine space
 cyl
 hot water cylinder

 dw
 dishwasher
 w
 wardrobe

 dws
 dishwasher space
 ★ →
 measuring points