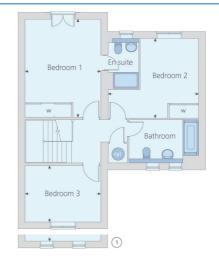

#### First floor

(feet / inches)

11'10" x 8' 8"

14' 1" x 8' 6"

14' 1" x 10' 10"

11' 10" x 15' 4"

11' 10" x 8' 10"

# First floor

Sitting room

Study

**Dimensions** 

Dining area

Kitchen

Bedroom 4/Studio

Ground floor

| Bedroom 1 | 3.60 x 4.67 | 11' 10" x 15' 4" |
|-----------|-------------|------------------|
| Bedroom 2 | 4.30 x 3.80 | 14' 1" x 12' 6"  |
| Bedroom 3 | 3.60 x 2.68 | 11' 10" x 8' 10" |

(metres)

3.60 x 2.65

4.30 x 2.60

4.30 x 3.30

3.60 x 4.67

3.60 x 2.68

1. Alternative window layouts apply to plots 70, 71, 73, 74, 75, 77, and 78 only. Please see sales advisor for further details.

Note: This floorplan has been produced for illustrative purposes only. Room sizes shown are between arrow points as indicated on plan. The dimensions have tolerances of + or -50mm and should not be used other than for general guidance. If specific dimensions are required, enquiries should be made to the sales advisor. The floorplans shown are not to scale. Measurements are based on the original drawings. Slight variations may occur during construction.House type SW4031, Site DTEIG PDF created 3.12.2017