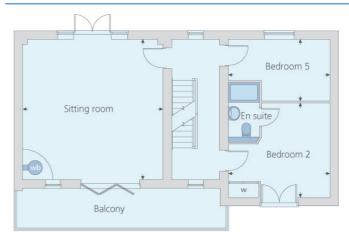

### Ground floor

| Dimensions   | (metres)    | (feet / inches)   |
|--------------|-------------|-------------------|
| Dining area  | 3.95 x 2.89 | 13' 0" x 9' 6"    |
| Kitchen      | 3.95 x 3.26 | 13' 0" x 10' 8"   |
| First floor  |             |                   |
| Sitting room | 5.45 x 5.45 | 17' 11" x 17' 11" |
| Bedroom 2    | 3.95 x 3.68 | 13' 0" x 12' 1"   |
| Bedroom 5    | 3.95 x 2.40 | 13' 0" x 7' 10"   |
| Second floor |             |                   |
| Bedroom 1    | 4.74 x 3.48 | 15' 7" x 11' 5"   |
| Bedroom 3    | 3.95 x 3.26 | 13' 0" x 10' 8"   |
| Bedroom 4    | 3.95 x 2.82 | 13' 0" x 9' 3"    |

# First floor