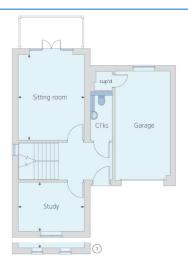

# Lower ground floor

# First floor

Sitting room

Study

**Dimensions** 

Dining area

Kitchen

Bedroom 4/Studio

Ground floor

| Bedroom 1 | 3.60 x 4.67 | 11' 10" x 15' 4" |
|-----------|-------------|------------------|
| Bedroom 2 | 4.30 x 3.80 | 14' 1" x 12' 6"  |
| Bedroom 3 | 3.60 x 2.68 | 11' 10" x 8' 10" |

(metres)

3.60 x 2.65

4.30 x 2.60

4.30 x 3.30

3.60 x 4.67

3.60 x 2.68

1. Alternative window layouts apply to plots 70, 71, 73, 74, 75, 77, and 78 only. Please see sales advisor for further details.

Note: This floorplan has been produced for illustrative purposes only. Room sizes shown are between arrow points as indicated on plan. The dimensions have tolerances of + or -50mm and should not be used other than for general guidance. If specific dimensions are required, enquiries should be made to the sales advisor. The floorplans shown are not to scale. Measurements are based on the original drawings. Slight variations may occur during construction.House type SW4031, Site DTEIG PDF created 3.12.2017