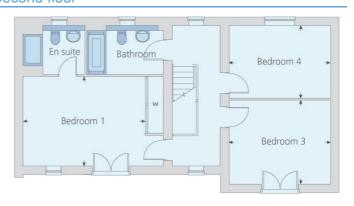

### Ground floor

| Dimensions   | (metres)    | (feet / inches)   |
|--------------|-------------|-------------------|
| Dining area  | 3.95 x 2.89 | 13' 0" x 9' 6"    |
| Kitchen      | 3.95 x 3.26 | 13' 0" x 10' 8"   |
| First floor  |             |                   |
| Sitting room | 5.45 x 5.45 | 17' 11" x 17' 11" |
| Bedroom 2    | 3.95 x 3.68 | 13' 0" x 12' 1"   |
| Bedroom 5    | 3.95 x 2.40 | 13' 0" x 7' 10"   |
| Second floor |             |                   |
| Bedroom 1    | 4.74 x 3.48 | 15' 7" x 11' 5"   |
| Bedroom 3    | 3.95 x 3.26 | 13' 0" x 10' 8"   |
| Bedroom 4    | 3.95 x 2.82 | 13' 0" x 9' 3"    |

# Second floor

| Key |                       |           |                    |  |
|-----|-----------------------|-----------|--------------------|--|
| ovn | oven                  | ffrz      | fridge freezer     |  |
| h   | hob                   | frz       | freezer            |  |
| wm  | washing machine       | f         | fridge             |  |
| wms | washing machine space | cyl       | hot water cylinder |  |
| dw  | dishwasher            | W         | wardrobe           |  |
| dws | dishwasher space      | <b>←→</b> | measuring points   |  |