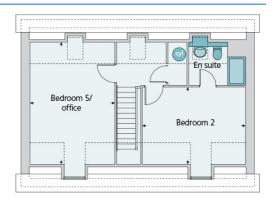

## The Stratford | 5 bedroom detached home

- Separate kitchen, dining room and sitting room and French doors to garden
- En suite and built-in wardrobe with sliding mirrored doors to bedroom 1
- En suite to bedroom 2
- Ceramic tiled flooring to bathroom and en suites
- Integrated appliances including:
  - high level double oven
  - hob and hood
  - fridge freezer
  - washing machine
  - dishwasher
- Garage and parking
- tenure: freehold

## Ground floor

| Dimensions       | (metres)    | (feet / inches)  |
|------------------|-------------|------------------|
| Kitchen          | 3.46 x 3.36 | 11' 4" x 11' 0"  |
| Dining room      | 3.36 x 2.84 | 11' 0" x 9' 4"   |
| Sitting room     | 6.37 x 3.55 | 20' 11" x 11' 8" |
| First floor      |             |                  |
| Bedroom 1        | 4.00 x 3.49 | 13' 1" x 11' 5"  |
| Bedroom 3        | 3.57 x 3.43 | 11' 8" x 11' 3"  |
| Bedroom 4        | 3.62 x 2.86 | 11' 10" x 9' 5"  |
| Second floor     |             |                  |
| Bedroom 5/office | 5.20 x 3.62 | 17' 1" x 11' 10" |
| Bedroom 2        | 4.40 x 3.29 | 14' 5" x 10' 9"  |

<sup>1.</sup> Alternative sitting room layout applies to plot 7 only. Please see sales advisor for more information.

Note: This floorplan has been produced for illustrative purposes only. Room sizes shown are between arrow points as indicated on plan. The dimensions have tolerances of + or -50mm and should not be used other than for general guidance. If specific dimensions are required, enquiries should be made to the sales advisor. The floorplans shown are not to scale. Measurements are based on the original drawings. Slight variations may occur during construction. House type P504, Site DEXSF PDF created 2.12.2017