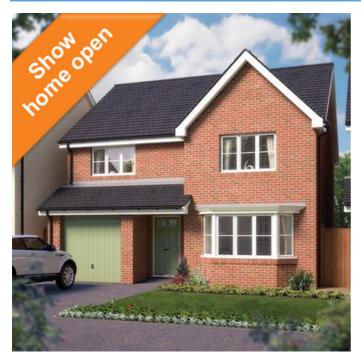

#### 4 Bedroom homes

#### The Durham

The Durham is a detached 4 bedroom home with a fitted kitchen including integrated appliances, Separate utility, Dining room with french doors onto the garden, Sitting room with a bay window, Two bedrooms with en suites and an integral garage.

## The Durham | 4 bedroom home

- Separate kitchen, dining room and sitting room and French doors to garden
- En suite and built-in wardrobe with sliding mirrored doors to bedroom 1
- En suite to bedroom 2
- Ceramic tiled flooring to bathroom and en suites
- Integrated appliances including:
  - high level double oven
  - hob and hood
  - fridge freezer
  - washing machine
  - dishwasher
- Integral garage
- tenure: freehold