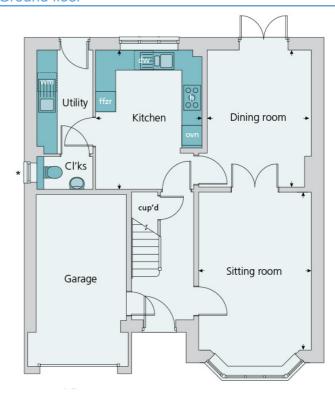

## Ground floor

| Dimensions   | (metres)    | (feet / inches)  |  |  |  |  |  |  |
|--------------|-------------|------------------|--|--|--|--|--|--|
| Kitchen      | 4.13 x 3.16 | 13' 7" x 10' 4"  |  |  |  |  |  |  |
| Dining room  | 4.07 x 3.09 | 13' 4" x 10' 2"  |  |  |  |  |  |  |
| Sitting room | 4.68 x 3.34 | 15' 4" x 10' 11" |  |  |  |  |  |  |
| First floor  |             |                  |  |  |  |  |  |  |
| Bedroom 1    | 4.85 x 4.29 | 15' 11" x 14' 1" |  |  |  |  |  |  |
| Bedroom 2    | 3.77 x 3.49 | 12' 4" x 11' 5"  |  |  |  |  |  |  |
| Bedroom 3    | 3.16 x 3.05 | 10' 4" x 10' 0"  |  |  |  |  |  |  |
| Bedroom 4    | 2.73 x 2.26 | 8' 11" x 7' 5"   |  |  |  |  |  |  |

## Ground floor

## First floor

| Key |                       |           |                    |  |
|-----|-----------------------|-----------|--------------------|--|
| ovn | oven                  | ffrz      | fridge freezer     |  |
| h   | hob                   | frz       | freezer            |  |
| wm  | washing machine       | f         | fridge             |  |
| wms | washing machine space | cyl       | hot water cylinder |  |
| dw  | dishwasher            | w         | wardrobe           |  |
| dws | dishwasher space      | <b>←→</b> | measuring points   |  |