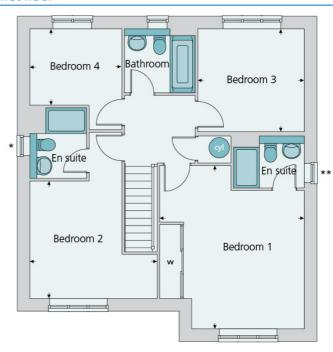

## The Durham | 4 bedroom home

- Separate kitchen, dining room and sitting room and French doors to garden
- En suite and built-in wardrobe with sliding mirrored doors to bedroom 1
- En suite to bedroom 2
- Ceramic tiled flooring to bathroom and en suites
- Integrated appliances including:
  - high level double oven
  - hob and hood
  - fridge freezer
  - washing machine
  - dishwasher
- Integral garage
- tenure: freehold

## Ground floor

| Dimensions   | (metres)    | (feet / inches)  |  |  |  |  |  |  |
|--------------|-------------|------------------|--|--|--|--|--|--|
| Kitchen      | 4.13 x 3.16 | 13' 7" x 10' 4"  |  |  |  |  |  |  |
| Dining room  | 4.07 x 3.09 | 13' 4" x 10' 2"  |  |  |  |  |  |  |
| Sitting room | 4.68 x 3.34 | 15' 4" x 10' 11" |  |  |  |  |  |  |
| First floor  |             |                  |  |  |  |  |  |  |
| Bedroom 1    | 4.85 x 4.29 | 15' 11" x 14' 1" |  |  |  |  |  |  |
| Bedroom 2    | 3.77 x 3.49 | 12' 4" x 11' 5"  |  |  |  |  |  |  |
| Bedroom 3    | 3.16 x 3.05 | 10' 4" x 10' 0"  |  |  |  |  |  |  |
| Bedroom 4    | 2.73 x 2.26 | 8' 11" x 7' 5"   |  |  |  |  |  |  |

\* Windows apply to plots 3 and 30 only. Please see sales advisor for further details. \*\* Windows apply to plots 20, 21 and 30 only. Please see sales advisor for further details.

Note: This floorplan has been produced for illustrative purposes only. Room sizes shown are between arrow points as indicated on plan. The dimensions have tolerances of + or -50mm and should not be used other than for general guidance. If specific dimensions are required, enquiries should be made to the sales advisor. The floorplans shown are not to scale. Measurements are based on the original drawings. Slight variations may occur during construction. House type P410, Site DEXSF PDF created 2.12.2017