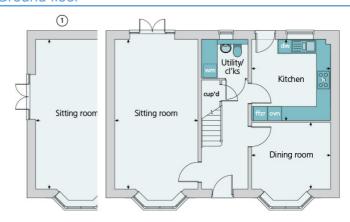

## The Stratford | 5 bedroom detached home

- Separate kitchen, dining room and sitting room and French doors to garden
- En suite and built-in wardrobe with sliding mirrored doors to bedroom 1
- En suite to bedroom 2
- Ceramic tiled flooring to bathroom and en suites
- Integrated appliances including:
  - high level double oven
  - hob and hood
  - fridge freezer
  - washing machine
  - dishwasher
- Garage and parking
- tenure: freehold

## Ground floor

| Dimensions       | (metres)    | (feet / inches)  |
|------------------|-------------|------------------|
| Kitchen          | 3.46 x 3.36 | 11' 4" x 11' 0"  |
| Dining room      | 3.36 x 2.84 | 11' 0" x 9' 4"   |
| Sitting room     | 6.37 x 3.55 | 20' 11" x 11' 8" |
| First floor      |             |                  |
| Bedroom 1        | 4.00 x 3.49 | 13' 1" x 11' 5"  |
| Bedroom 3        | 3.57 x 3.43 | 11' 8" x 11' 3"  |
| Bedroom 4        | 3.62 x 2.86 | 11' 10" x 9' 5"  |
| Second floor     |             |                  |
| Bedroom 5/office | 5.20 x 3.62 | 17' 1" x 11' 10" |
| Bedroom 2        | 4.40 x 3.29 | 14' 5" x 10' 9"  |

<sup>1.</sup> Alternative sitting room layout applies to plot 7 only. Please see sales advisor for more information.

Note: This floorplan has been produced for illustrative purposes only. Room sizes shown are between arrow points as indicated on plan. The dimensions have tolerances of + or -50mm and should not be used other than for general guidance. If specific dimensions are required, enquiries should be made to the sales advisor. The floorplans shown are not to scale. Measurements are based on the original drawings. Slight variations may occur during construction. House type P504, Site DEXSF PDF created 2.12.2017