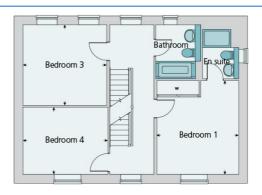

## The Stratford | 5 bedroom detached home

- Separate kitchen, dining room and sitting room and French doors to garden
- En suite and built-in wardrobe with sliding mirrored doors to bedroom 1
- En suite to bedroom 2
- Ceramic tiled flooring to bathroom and en suites
- Integrated appliances including:
  - high level double oven
  - hob and hood
  - fridge freezer
  - washing machine
  - dishwasher
- Garage and parking
- tenure: freehold

## Ground floor

| Dimensions       | (metres)    | (feet / inches)  |
|------------------|-------------|------------------|
| Kitchen          | 3.46 x 3.36 | 11' 4" x 11' 0"  |
| Dining room      | 3.36 x 2.84 | 11' 0" x 9' 4"   |
| Sitting room     | 6.37 x 3.55 | 20' 11" x 11' 8" |
| First floor      |             |                  |
| Bedroom 1        | 4.00 x 3.49 | 13' 1" x 11' 5"  |
| Bedroom 3        | 3.57 x 3.43 | 11' 8" x 11' 3"  |
| Bedroom 4        | 3.62 x 2.86 | 11' 10" x 9' 5"  |
| Second floor     |             |                  |
| Bedroom 5/office | 5.20 x 3.62 | 17' 1" x 11' 10" |
| Bedroom 2        | 4.40 x 3.29 | 14' 5" x 10' 9"  |

<sup>1.</sup> Alternative sitting room layout applies to plot 7 only. Please see sales advisor for more information.

Note: This floorplan has been produced for illustrative purposes only. Room sizes shown are between arrow points as indicated on plan. The dimensions have tolerances of + or -50mm and should not be used other than for general guidance. If specific dimensions are required, enquiries should be made to the sales advisor. The floorplans shown are not to scale. Measurements are based on the original drawings. Slight variations may occur during construction. House type P504, Site DEXSF PDF created 2.12.2017