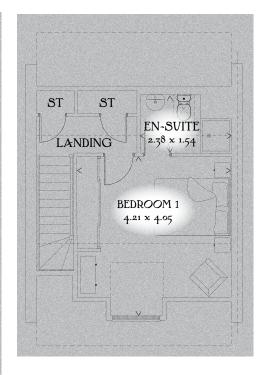

## SECOND FLOOR

| Bedroom 1 | 13′10″ x 13′3″ | 4.21 x 4.05 m |
|-----------|----------------|---------------|
| En-suite  | 7'10" x 5'1"   | 2.38 x 1.54 m |

Customers should note this illustration is an example of The Grantham house type. All dimensions indicated are approximate and the furniture layout is for illustrative purposes only. Homes may be 'handed' (mirror image) versions of the illustrations, and may be detached, semi-detached or terraced. Materials used may differ from plot to plot including render and roof tile colours. Detailed plans and specifications are available for inspection for each plot at our Sales Centre during working hours and customers must check their individual specifications prior to making a reservation.

KEY [6] Hob ov Oven ff Fridge/freezer dw Dishwasher space wm Washing machine td Tumble dryer [6] Hot water cylinder ST Cupboard op Optional wardrobe

< Denotes where dimensions are taken from. All wardrobes are subject to site specification. Please see Sales Consultant for further details.