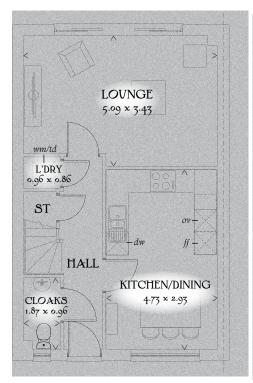

## Ground Floor

| Lounge             | 16'8" x 11'3" | 5.09 x 3.43 m |
|--------------------|---------------|---------------|
| Kitchen/<br>Dining | 15'6" x 9'7"  | 4.73 x 2.93 m |
| Cloaks             | 6'2" x 3'2"   | 1.87 x 0.96 m |
| Laundry            | 3'2" x 2'10"  | 0.96 x 0.86 m |

KEY [6] Hob ov Oven ff Fridge/freezer dw Dishwasher space wm Washing machine td Tumble dryer [6] Hot water cylinder ST Cupboard op Optional wardrobe

< Denotes where dimensions are taken from. All wardrobes are subject to site specification. Please see Sales Consultant for further details.