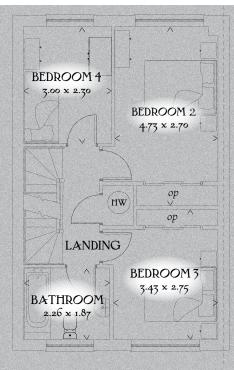

## FIRST FLOOR

| Bedroom 2 | 15'6" x 8'10" | 4.73 x 2.70 m |
|-----------|---------------|---------------|
| Bedroom 3 | 11'3" x 9'0"  | 3.43 x 2.75 m |
| Bedroom 4 | 9'5" x 7'7"   | 3.00 x 2.30 m |
| Bathroom  | 7'5" x 6'2"   | 2.26 x 1.87 m |

KEY [6] Hob ov Oven ff Fridge/freezer dw Dishwasher space wm Washing machine td Tumble dryer [6] Hot water cylinder ST Cupboard op Optional wardrobe

< Denotes where dimensions are taken from. All wardrobes are subject to site specification. Please see Sales Consultant for further details.