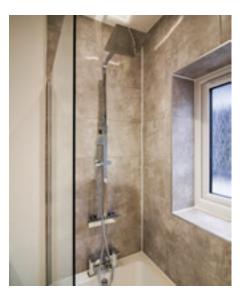

The natural dining space sits between the kitchen and the living area that leads through double French doors to the rear private garden. There is a utility room leading from the kitchen/ dining area where the boiler is situated. There is additional worktop space, space for the washing machine and extra storage. The natural light from each end of the room, including the high-vaulted ceilings will make this space feel light and spacious. Both bedrooms are of a similar size- both double with large windows and with plenty of room for storage. The master bedroom will also have a stylish en suite shower room with a low-level walk in shower with glazed sliding screen.

The main bathroom will have a bath surrounded by full-height tiling as well as a contemporary suite of sanitary ware and a chrome heated towel rail, the addition of a Velux window ensures there is natural light in this space.