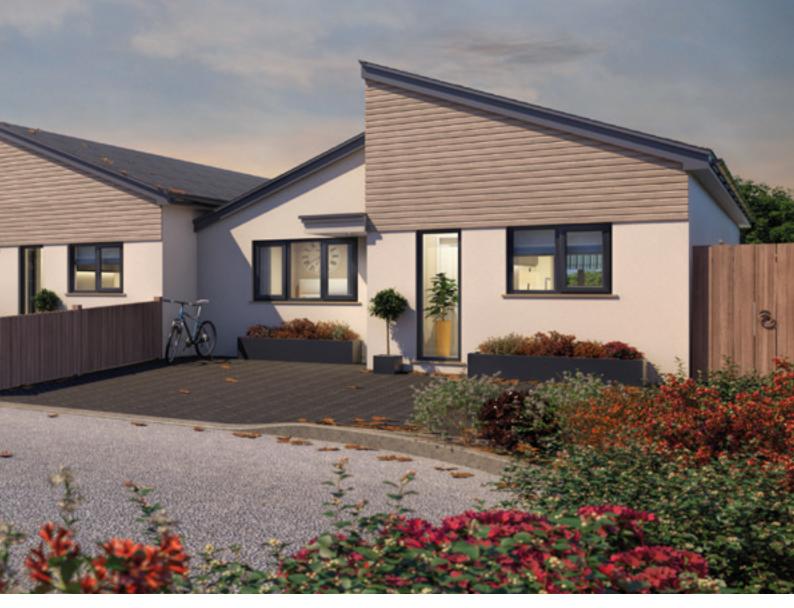

Outside, the rear garden offers a large, private, paved patio, perfect for outside dining or drinks with family and friends. There is a good-sized lawn on from the patio area and the garden is bordered by feather edge timber fencing for privacy and security and is ideal for children and pets.

Developed by local developer Bishopstone Homes, these wonderful properties have been constructed using the energy efficient Insulated Concrete Formwork (ICF) method, and has quality written all over it. The properties have underfloor heating throughout and a modern system allowing full programmable control.