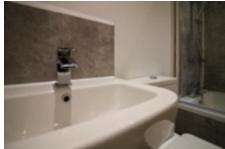

The main bathroom will have a bath surrounded by full-height tiling as well as a contemporary suite of sanitary ware and a chrome heated towel rail, the addition of a Velux window ensures there is natural light in this space.