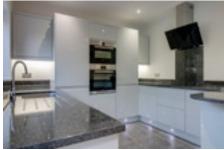

Inside, there is an expansive kitchen and living space leading from the porch area that stretches the length of the property. The kitchen will be fitted with a high-quality German engineered Rotpunkt kitchen, which will have a contemporary finish with handless cupboards and satin finish doors. Hotpoint appliances will be included as standard with integrated fridge/ freezer and dishwasher as well as oven, hob and microwave. The kitchen has been carefully designed to lead on to the dining space with the addition of a breakfast bar.