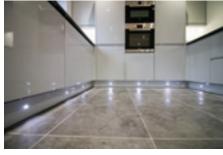

Inside, there is an expansive kitchen and living space leading from the porch area that stretches the length of the property. The kitchen will be fitted with a high-quality German engineered Rotpunkt kitchen, which will have a contemporary finish with handless cupboards and satin finish doors. Hotpoint appliances will be included as standard with integrated fridge/ freezer and dishwasher as well as oven, hob and microwave. The kitchen has been carefully designed to lead on to the dining space with the addition of a breakfast bar.

The natural dining space sits between the kitchen and the living area that leads through double French doors to the rear private garden. There is a utility room leading from the kitchen/ dining area where the boiler is situated. There is additional worktop space, space for the washing machine and extra storage. The natural light from each end of the room, including the high-vaulted ceilings will make this space feel light and spacious. Both bedrooms are of a similar size- both double with large windows and with plenty of room for storage. The master bedroom will also have a stylish en suite shower room with a low-level walk in shower with glazed sliding screen.