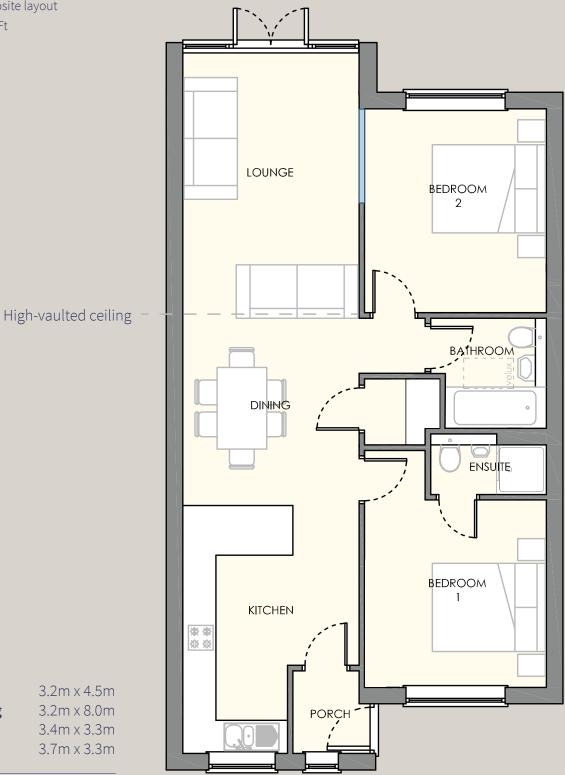

## **Floor Plan**

Showing plots 1 & 2. Plots 3 & 4 have an opposite layout Total floor space 828 SqFt

## Dimensions

| Kitchen            |  |
|--------------------|--|
| Living room/Dining |  |
| Bedroom 1          |  |
| Bedroom 2          |  |
|                    |  |

This floor plan has been produced for illustrative purposes only. Room sizes shown are between arrow points as indicated on plan. The dimensions have tolerances of + or -50mm and should not be used other than for general guidance. If specific dimensions are required, enquiries should be made to the sales advisor.