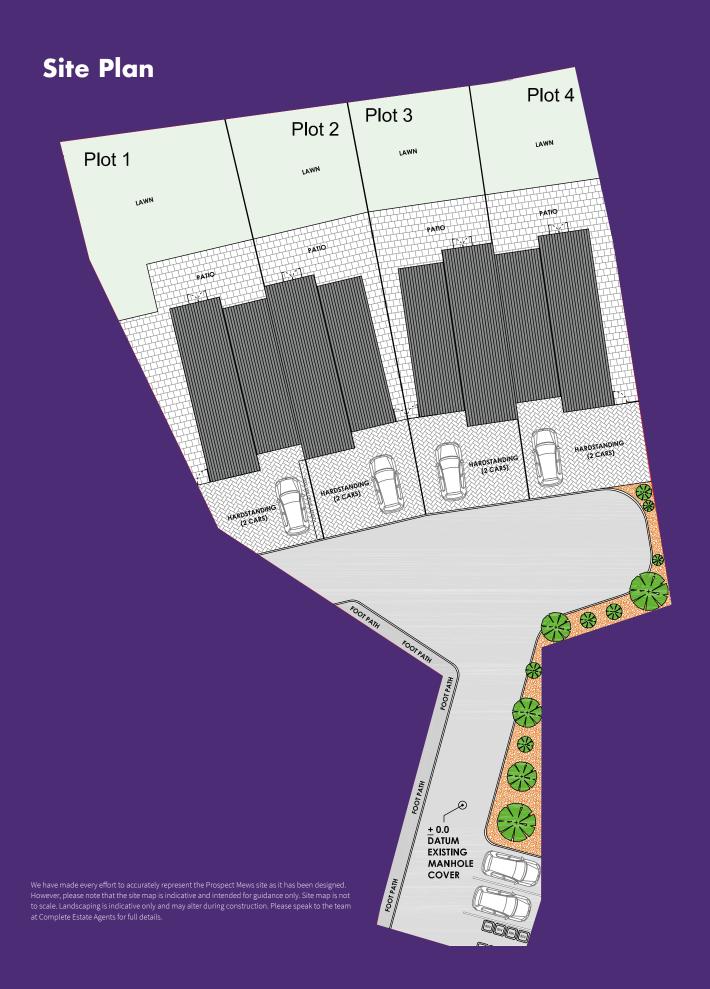

A private driveway located at the bottom of Rowcroft Road leads towards these charming properties.

The private driveway from Rowcroft Road forms the entrance to this small and private community leading to each home which provides ample parking on the block-paved driveway for at least 2 cars for each bungalow.

## **Floor Plan**

Showing plots 1 & 2. Plots 3 & 4 have an opposite layout Total floor space 828 SqFt