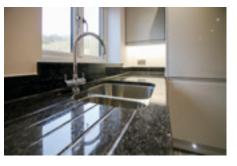

Inside, there is an expansive kitchen and living space leading from the porch area that stretches the length of the property. The kitchen will be fitted with a high-quality German engineered Rotpunkt kitchen, which will have a contemporary finish with handless cupboards and satin finish doors. Hotpoint appliances will be included as standard with integrated fridge/ freezer and dishwasher as well as oven, hob and microwave. The kitchen has been carefully designed to lead on to the dining space with the addition of a breakfast bar.